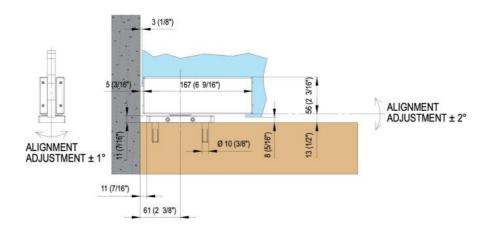

\* DISTANZA DA TERRA - DISTANCIA DESDE EL SUELO DISTANCE FROM THE FLOOR - ABSTAND VOM BODEN DISTANCE AU SOL