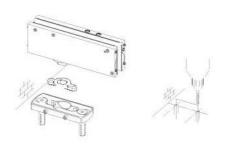

## Hydraulic hinge VERTO VT 101E10 NF Indoor

Material: aluminium Finish: inox effect

Mounting: door at the bottom Glass thickness: 8 - 13.52 mm

Sales unit (SU): St
Unit package: 1.00
Shape: square
Glass processing: Notch
Carrying capacity: 100 kg/pair