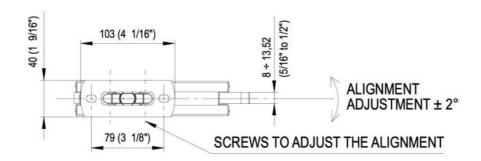

## Hydraulic hinge VERTO VT 101E10 NF Indoor

Material: aluminium Finish: inox effect

Mounting: door at the bottom Glass thickness: 8 - 13.52 mm

Sales unit (SU): St
Unit package: 1.00
Shape: square
Glass processing: Notch
Carrying capacity: 100 kg/pair