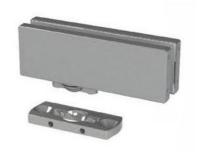

## Hydraulic hinge VERTO VT 101E10 NF Indoor

Material: aluminium Finish: inox effect

Mounting: door at the bottom Glass thickness: 8 - 13.52 mm

Sales unit (SU): St
Unit package: 1.00
Shape: square
Glass processing: Notch
Carrying capacity: 100 kg/pair