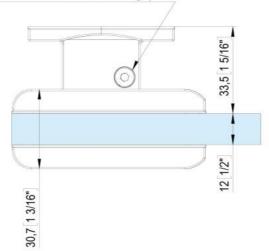

## Hydraulic hinge Biloba BL 8010 BT JC with double-sided bracket also for saunas, steam rooms and swimming pools

Material: inox V4A
Finish: polished
Mounting: glass/wall
Glass thickness: 8 - 13.52 mm

Sales unit (SU): St
Unit package: 1.00
Carrying capacity: 100 kg/pair

infinitely adjustable in the zero position, concealed screw connection, with adjustable closing speed, with 0° / +90° / -90° detent, max. door width 1000 mm, automatic closing from +80° and -80°, for temperatures from -15°C to +100°C. Note: Forced opening above 95° could lever the door open, we recommend installing a door stopper. For doors less than 500 mm wide, please use the hinge combination BL 8010 BT JC and BL 8010 BT JC SOL. O-ring seals of the hydraulic circuit made of Viton, spindle made of stainless steel AISI 420, inner body anodised with special deep oxidation (20 microns)