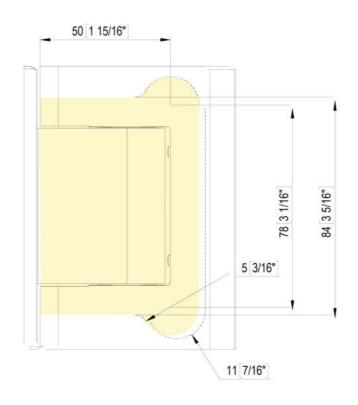

infinitely adjustable in the zero position, concealed screw connection, with adjustable closing speed, with 0° / +90° / -90° detent, max. door width 1000 mm, automatic closing from +80° and -80°, for temperatures from -15°C to +100°C. Note: Forced opening above 95° could lever the door open, we recommend installing a door stopper. For doors less than 500 mm wide, please use the hinge combination BL 8010 BT JC and BL 8010 BT JC SOL. O-ring seals of the hydraulic circuit made of Viton, spindle made of stainless steel AISI 420, inner body anodised with special deep oxidation (20 microns)