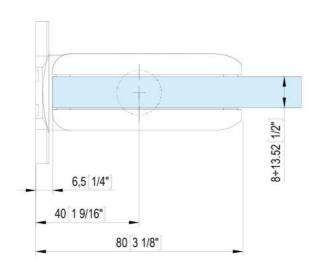

## Hydraulic hinge Biloba BL 8010 BT JC with double-sided bracket also for saunas, steam rooms and swimming pools

Material: inox V4A
Finish: polished
Mounting: glass/wall
Glass thickness: 8 - 13.52 mm

Sales unit (SU): St
Unit package: 1.00
Carrying capacity: 100 kg/pair

infinitely adjustable in the zero position, concealed screw connection, with adjustable closing speed, with 0° / +90° / -90° detent, max. door width 1000 mm, automatic closing from +80° and -80°, for temperatures from -15°C to +100°C. Note: Forced opening above 95° could lever the door open, we recommend installing a door stopper. For doors less than 500 mm wide, please use the hinge combination BL 8010 BT JC and BL 8010 BT JC SOL. O-ring seals of the hydraulic circuit made of Viton, spindle made of stainless steel AISI 420, inner body anodised with special deep oxidation (20 microns)