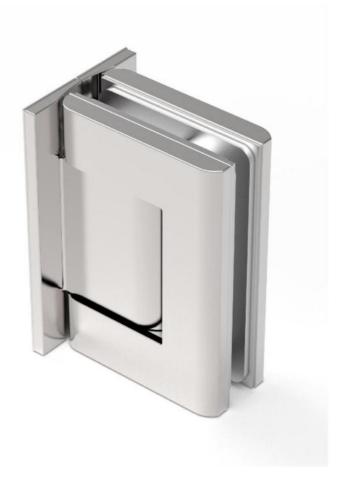

## 31.80101.11

## Hydraulic hinge Biloba BL 8010 BT JC with double-sided bracket also for saunas, steam rooms and swimming pools

Material: inox V4A
Finish: polished
Mounting: glass/wall
Glass thickness: 8 - 13.52 mm

Sales unit (SU): St
Unit package: 1.00
Carrying capacity: 100 kg/pair

infinitely adjustable in the zero position, concealed screw connection, with adjustable closing speed, with 0° / +90° / -90° detent, max. door width 1000 mm, automatic closing from +80° and -80°, for temperatures from -15°C to +100°C. Note: Forced opening above 95° could lever the door open, we recommend installing a door stopper. For doors less than 500 mm wide, please use the hinge combination BL 8010 BT JC and BL 8010 BT JC SOL. O-ring seals of the hydraulic circuit made of Viton, spindle made of stainless steel AISI 420, inner body anodised with special deep oxidation (20 microns)