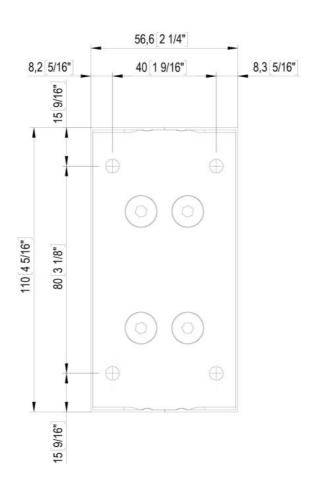

## Hydraulic hinge Biloba BL 8010 BT JC with double-sided bracket also for saunas, steam rooms and swimming pools

Material: inox V4A
Finish: polished
Mounting: glass/wall
Glass thickness: 8 - 13.52 mm

Sales unit (SU): St
Unit package: 1.00
Carrying capacity: 100 kg/pair

infinitely adjustable in the zero position, concealed screw connection, with adjustable closing speed, with 0° / +90° / -90° detent, max. door width 1000 mm, automatic closing from +80° and -80°, for temperatures from -15°C to +100°C. Note: Forced opening above 95° could lever the door open, we recommend installing a door stopper. For doors less than 500 mm wide, please use the hinge combination BL 8010 BT JC and BL 8010 BT JC SOL. O-ring seals of the hydraulic circuit made of Viton, spindle made of stainless steel AISI 420, inner body anodised with special deep oxidation (20 microns)