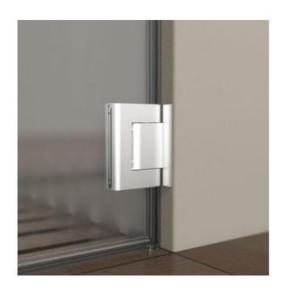

## Hydraulic hinge Biloba BL 8010 BT JC with double-sided bracket also for saunas, steam rooms and swimming pools

Material: inox V4A
Finish: polished
Mounting: glass/wall
Glass thickness: 8 - 13.52 mm

Sales unit (SU): St
Unit package: 1.00
Carrying capacity: 100 kg/pair

infinitely adjustable in the zero position, concealed screw connection, with adjustable closing speed, with 0° / +90° / -90° detent, max. door width 1000 mm, automatic closing from +80° and -80°, for temperatures from -15°C to +100°C. Note: Forced opening above 95° could lever the door open, we recommend installing a door stopper. For doors less than 500 mm wide, please use the hinge combination BL 8010 BT JC and BL 8010 BT JC SOL. O-ring seals of the hydraulic circuit made of Viton, spindle made of stainless steel AISI 420, inner body anodised with special deep oxidation (20 microns)