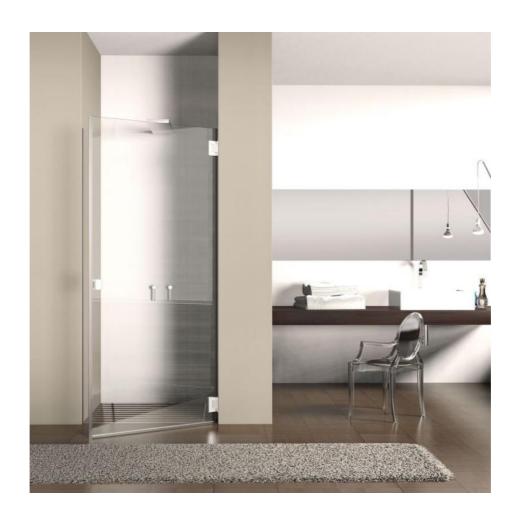

infinitely adjustable in the zero position, concealed screw connection, with adjustable closing speed, with 0° / +90° / -90° detent, max. door width 1000 mm, automatic closing from +80° and -80°, for temperatures from -15°C to +100°C. Note: Forced opening above 95° could lever the door open, we recommend installing a door stopper. For doors less than 500 mm wide, please use the hinge combination BL 8010 BT JC and BL 8010 BT JC SOL. O-ring seals of the hydraulic circuit made of Viton, spindle made of stainless steel AISI 420, inner body anodised with special deep oxidation (20 microns)