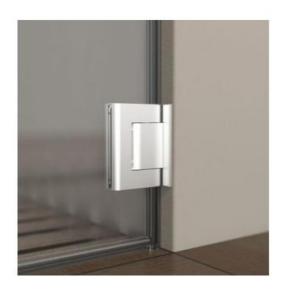

## Hydraulic hinge Biloba BL 8010 BT JC with double-sided bracket also for saunas, steam rooms and swimming pools

Material: inox V4A
Finish: brushed
Mounting: glass/wall
Glass thickness: 8 - 13.52 mm

Sales unit (SU): St
Unit package: 1.00
Carrying capacity: 100 kg/pair

infinitely adjustable in the zero position, concealed screw connection, with adjustable closing speed, with 0° / +90° / -90° detent, max. door width 1000 mm, automatic closing from +80° and -80°, for temperatures from -15°C to +100°C. Note: Forced opening above 95° could lever the door open, we recommend installing a door stopper. For doors less than 500 mm wide, please use the hinge combination BL 8010 BT JC and BL 8010 BT JC SOL. O-ring seals of the hydraulic circuit made of Viton, spindle made of stainless steel AISI 420, inner body anodised with special deep oxidation (20 microns)