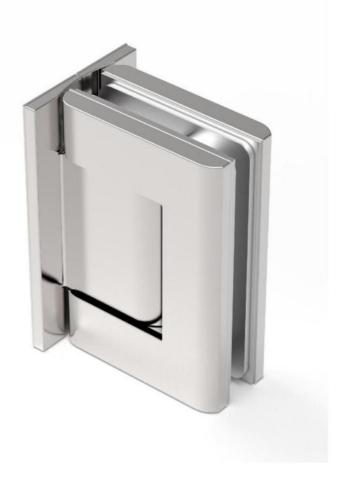

## Hydraulic hinge Biloba BL 8010 BT JC with double-sided bracket also for saunas, steam rooms and swimming pools

Material: inox V4A
Finish: brushed
Mounting: glass/wall
Glass thickness: 8 - 13.52 mm

Sales unit (SU): St
Unit package: 1.00
Carrying capacity: 100 kg/pair

infinitely adjustable in the zero position, concealed screw connection, with adjustable closing speed, with 0° / +90° / -90° detent, max. door width 1000 mm, automatic closing from +80° and -80°, for temperatures from -15°C to +100°C. Note: Forced opening above 95° could lever the door open, we recommend installing a door stopper. For doors less than 500 mm wide, please use the hinge combination BL 8010 BT JC and BL 8010 BT JC SOL. O-ring seals of the hydraulic circuit made of Viton, spindle made of stainless steel AISI 420, inner body anodised with special deep oxidation (20 microns)