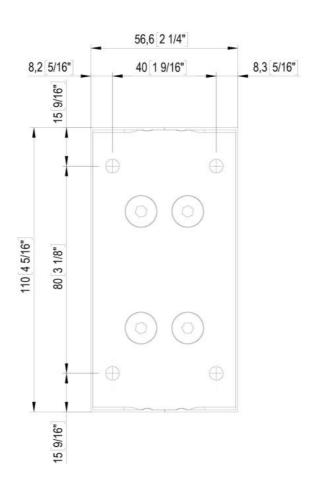

## Hydraulic hinge Biloba BL 8010 BT JC with double-sided bracket also for saunas, steam rooms and swimming pools

Material: inox V4A
Finish: brushed
Mounting: glass/wall
Glass thickness: 8 - 13.52 mm

Sales unit (SU): St
Unit package: 1.00
Carrying capacity: 100 kg/pair

infinitely adjustable in the zero position, concealed screw connection, with adjustable closing speed, with 0° / +90° / -90° detent, max. door width 1000 mm, automatic closing from +80° and -80°, for temperatures from -15°C to +100°C. Note: Forced opening above 95° could lever the door open, we recommend installing a door stopper. For doors less than 500 mm wide, please use the hinge combination BL 8010 BT JC and BL 8010 BT JC SOL. O-ring seals of the hydraulic circuit made of Viton, spindle made of stainless steel AISI 420, inner body anodised with special deep oxidation (20 microns)