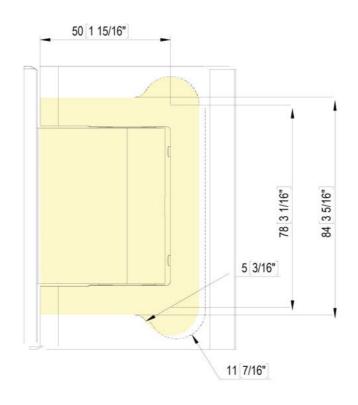

## Hydraulic hinge Biloba BL 8010 BT JC with double-sided bracket also for saunas, steam rooms and swimming pools

Material: inox V4A
Finish: brushed
Mounting: glass/wall
Glass thickness: 8 - 13.52 mm

Sales unit (SU): St
Unit package: 1.00
Carrying capacity: 100 kg/pair

infinitely adjustable in the zero position, concealed screw connection, with adjustable closing speed, with 0° / +90° / -90° detent, max. door width 1000 mm, automatic closing from +80° and -80°, for temperatures from -15°C to +100°C. Note: Forced opening above 95° could lever the door open, we recommend installing a door stopper. For doors less than 500 mm wide, please use the hinge combination BL 8010 BT JC and BL 8010 BT JC SOL. O-ring seals of the hydraulic circuit made of Viton, spindle made of stainless steel AISI 420, inner body anodised with special deep oxidation (20 microns)