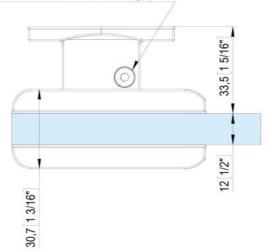

## Hydraulic hinge Biloba BL 8010 BT JC with double-sided bracket also for saunas, steam rooms and swimming pools

Material: inox V4A
Finish: brushed
Mounting: glass/wall
Glass thickness: 8 - 13.52 mm

Sales unit (SU): St
Unit package: 1.00
Carrying capacity: 100 kg/pair

infinitely adjustable in the zero position, concealed screw connection, with adjustable closing speed, with 0° / +90° / -90° detent, max. door width 1000 mm, automatic closing from +80° and -80°, for temperatures from -15°C to +100°C. Note: Forced opening above 95° could lever the door open, we recommend installing a door stopper. For doors less than 500 mm wide, please use the hinge combination BL 8010 BT JC and BL 8010 BT JC SOL. O-ring seals of the hydraulic circuit made of Viton, spindle made of stainless steel AISI 420, inner body anodised with special deep oxidation (20 microns)