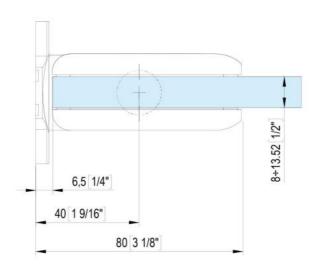

## Hydraulic hinge Biloba BL 8010 BT JC with double-sided bracket also for saunas, steam rooms and swimming pools

Material: inox V4A
Finish: brushed
Mounting: glass/wall
Glass thickness: 8 - 13.52 mm

Sales unit (SU): St
Unit package: 1.00
Carrying capacity: 100 kg/pair

infinitely adjustable in the zero position, concealed screw connection, with adjustable closing speed, with 0° / +90° / -90° detent, max. door width 1000 mm, automatic closing from +80° and -80°, for temperatures from -15°C to +100°C. Note: Forced opening above 95° could lever the door open, we recommend installing a door stopper. For doors less than 500 mm wide, please use the hinge combination BL 8010 BT JC and BL 8010 BT JC SOL. O-ring seals of the hydraulic circuit made of Viton, spindle made of stainless steel AISI 420, inner body anodised with special deep oxidation (20 microns)