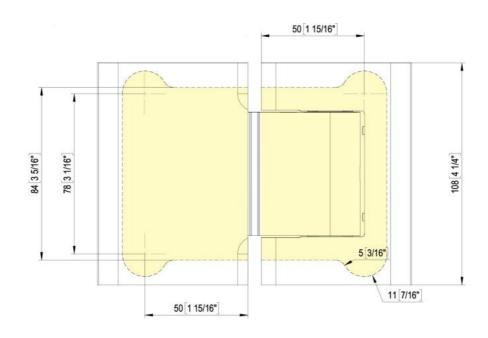

infinitely adjustable in the zero position, concealed screw connection, with adjustable closing speed, with 0° / +90° / -90° detent, max. door width 1000 mm, automatic closing from +80° and -80°, for temperatures from -15°C to +100°C. Note: Forced opening above 95° could lever the door open, we recommend installing a door stopper. For doors less than 500 mm wide, please use the hinge combination BL 80105BT JC and BL 8015 BT JC SOL. O-ring seals of the hydraulic circuit made of Viton, spindle made of stainless steel AISI 420, inner body anodised with special deep oxidation (20 microns)