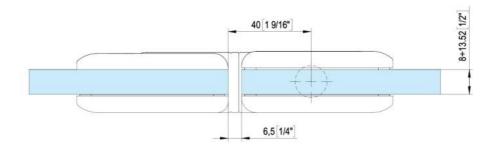

## Hydraulic hinge Biloba BL 8015 BT JC also for saunas, steam rooms and swimming pools

Material: inox V4A
Finish: polished
Mounting: glass/glass
Glass thickness: 8 - 13.52 mm

Sales unit (SU): St
Unit package: 2.00
Carrying capacity: 80 kg/pair