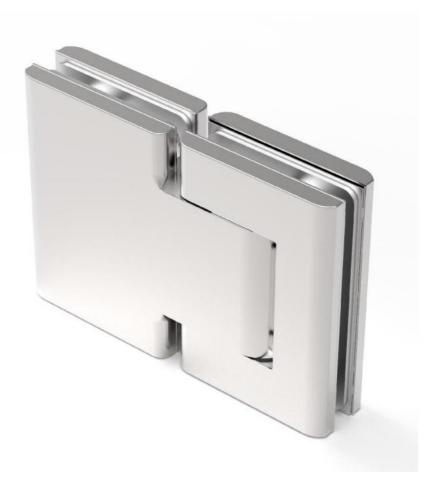

## Hydraulic hinge Biloba BL 8015 BT JC also for saunas, steam rooms and swimming pools

Material: inox V4A
Finish: polished
Mounting: glass/glass
Glass thickness: 8 - 13.52 mm

Sales unit (SU): St
Unit package: 2.00
Carrying capacity: 80 kg/pair