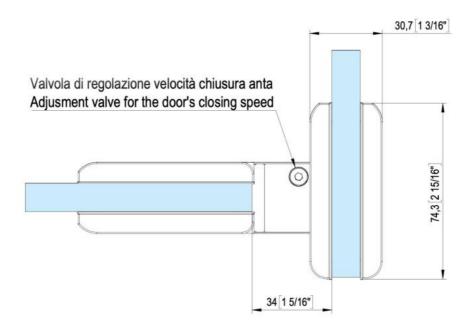

infinitely adjustable in the zero position, concealed screw connection, with adjustable closing speed, with 0° / +90° / -90° detent, max. door width 1000 mm, automatic closing from +80° and -80°, for temperatures from -15°C to +100°C. Note: Forced opening above 95° could lever the door open, we recommend installing a door stopper. For doors less than 500 mm wide, please use the hinge combination BL 80105BT JC and BL 8015 BT JC SOL. O-ring seals of the hydraulic circuit made of Viton, spindle made of stainless steel AISI 420, inner body anodised with special deep oxidation (20 microns)