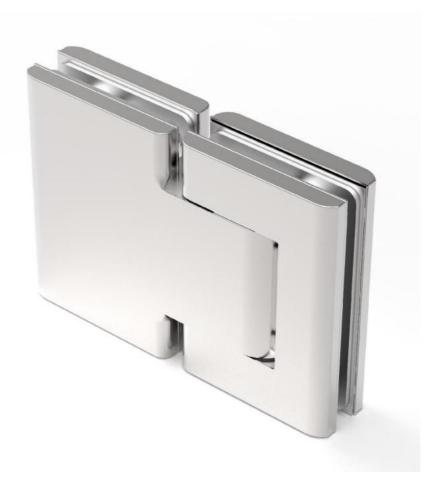

## Hydraulic hinge Biloba BL 8015 BT JC also for saunas, steam rooms and swimming pools

Material: inox V4A
Finish: brushed
Mounting: glass/glass
Glass thickness: 8 - 13.52 mm

Sales unit (SU): St
Unit package: 1.00
Carrying capacity: 80 kg/pair

infinitely adjustable in the zero position, concealed screw connection, with adjustable closing speed, with 0° / +90° / -90° detent, max. door width 1000 mm, automatic closing from +80° and -80°, for temperatures from -15°C to +100°C. Note: Forced opening above 95° could lever the door open, we recommend installing a door stopper. For doors less than 500 mm wide, please use the hinge combination BL 80105BT JC and BL 8015 BT JC SOL. O-ring seals of the hydraulic circuit made of Viton, spindle made of stainless steel AISI 420, inner body anodised with special deep oxidation (20 microns)