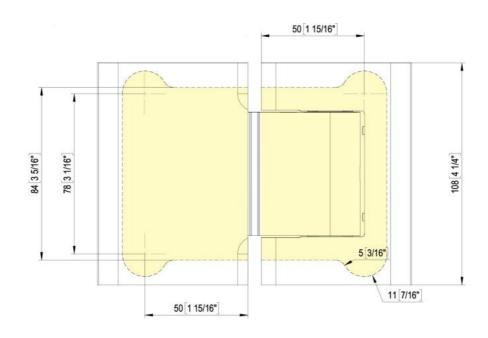

## Hydraulic hinge Biloba BL 8015 BT JC also for saunas, steam rooms and swimming pools

Material: inox V4A
Finish: brushed
Mounting: glass/glass
Glass thickness: 8 - 13.52 mm

Sales unit (SU): St
Unit package: 1.00
Carrying capacity: 80 kg/pair

infinitely adjustable in the zero position, concealed screw connection, with adjustable closing speed, with 0° / +90° / -90° detent, max. door width 1000 mm, automatic closing from +80° and -80°, for temperatures from -15°C to +100°C. Note: Forced opening above 95° could lever the door open, we recommend installing a door stopper. For doors less than 500 mm wide, please use the hinge combination BL 80105BT JC and BL 8015 BT JC SOL. O-ring seals of the hydraulic circuit made of Viton, spindle made of stainless steel AISI 420, inner body anodised with special deep oxidation (20 microns)