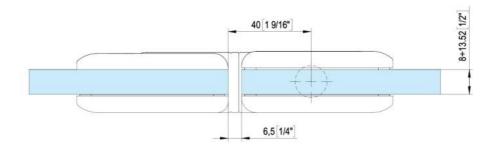

## Hydraulic hinge Biloba BL 8015 BT JC also for saunas, steam rooms and swimming pools

Material: inox V4A
Finish: brushed
Mounting: glass/glass
Glass thickness: 8 - 13.52 mm

Sales unit (SU): St
Unit package: 1.00
Carrying capacity: 80 kg/pair

infinitely adjustable in the zero position, concealed screw connection, with adjustable closing speed, with 0° / +90° / -90° detent, max. door width 1000 mm, automatic closing from +80° and -80°, for temperatures from -15°C to +100°C. Note: Forced opening above 95° could lever the door open, we recommend installing a door stopper. For doors less than 500 mm wide, please use the hinge combination BL 80105BT JC and BL 8015 BT JC SOL. O-ring seals of the hydraulic circuit made of Viton, spindle made of stainless steel AISI 420, inner body anodised with special deep oxidation (20 microns)