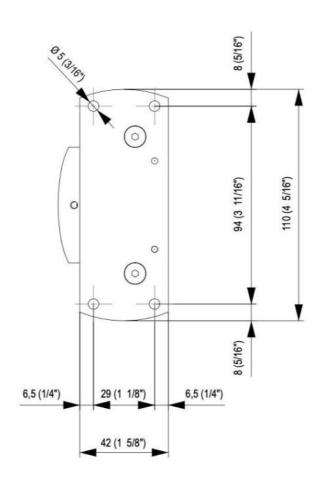

In caso di utilizzo guarnizione, considerarne l'ingombro.

Si utiliza el herraje, considerar su tamaño.

In case of gasket's usage, consider its overall dimension.

Im Fall von Dichtungsverwendung, ihre Maße berücksichtigen.

En cas d'utilisation d'un joint, tenir compte de son encombrement