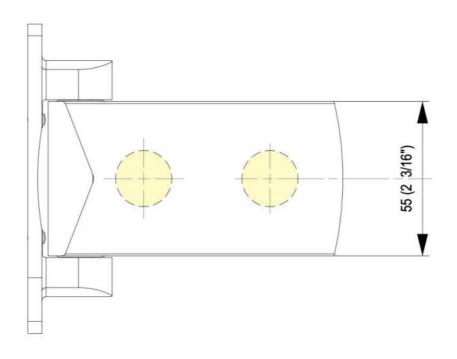

Distanza minima da filo muro per consentire rotazione vetro Distancia minima de hilo pared, para facilitar la rotación del vidrio Minimum distance from wall edge in order to facilitate glass rotation Mindestdistanz von der Wandkante, um die Glasrotation zu erleichtem Distance minimum de l'arrête du mur pour permettre la rotation du verre