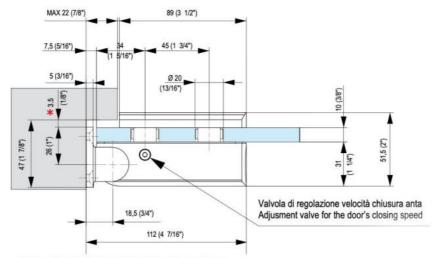

with adjustable closing speed, with 0° and 90° detent, max. door width 1000 mm, automatic closing from 80°, for temperatures from -15°C to +100°C. Note: Forced opening above 95° could lever the door open, we recommend installing a door stopper. O-ring seals of the hydraulic circuit made of Viton, spindle made of stainless steel AISI 420, inner body anodised with special deep oxidation (20 microns)