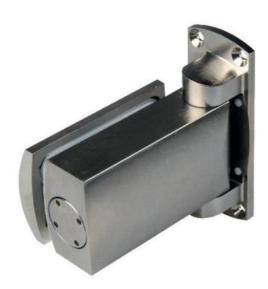

## Hydraulic hinge Biloba BL 8060 BT for saunas, steam rooms and swimming pools

Material: aluminium
Finish: inox effect
Mounting: glass/wall
Glass thickness: 8 / 10 / 12 mm

Sales unit (SU): St Unit package: 1.00 Carrying capacity: 100 kg/pair

with adjustable closing speed, with 0° and 90° detent, max. door width 1000 mm, automatic closing from 80°, for temperatures from -15°C to +100°C. Note: Forced opening above 95° could lever the door open, we recommend installing a door stopper. O-ring seals of the hydraulic circuit made of Viton, spindle made of stainless steel AISI 420, inner body anodised with special deep oxidation (20 microns)