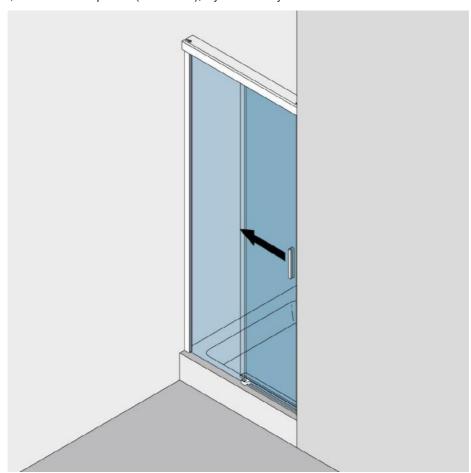

Measures: 1000 x 2000 mm Carrying capacity: 50 kg/set

sliding door with fix part, standard price until 1000 x 2000 mm, max. entrance width 1250 mm (H 2000 mm, 8 mm), 1000 mm (H 2000 mm, 10 mm), concealed clamp-type carriers (no glass preparation), self-closing on both door sides, damping on both door sides, infinitely variable damper position, easy height adjustment, separable, magnetic floor guide for easy cleaning, overlapping glass elements for seal-free design (40 mm), glued handle bar incl., sidewall without profiles (on demand), 6 years waranty