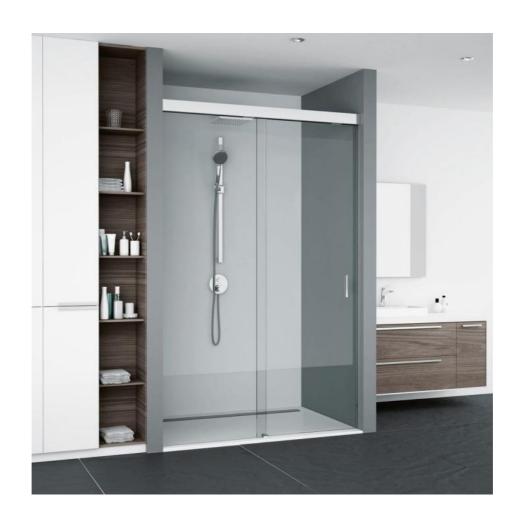

## Shower System SF 740 PREMIUM, Type 300, complete set for niche shower

Material: aluminium
Finish: chrome effect
Mounting: wall assembly
Glass thickness: 8 / 10 mm

Sales unit (SU): St Unit package: 1.00

Measures: 1000 x 2000 mm Carrying capacity: 50 kg/set

sliding door with fix part, standard price until 1000 x 2000 mm, max. entrance width 1250 mm (H 2000 mm, 8 mm), 1000 mm (H 2000 mm, 10 mm), concealed clamp-type carriers (no glass preparation), self-closing on both door sides, damping on both door sides, infinitely variable damper position, easy height adjustment, separable, magnetic floor guide for easy cleaning, overlapping glass elements for seal-free design (40 mm), glued handle bar incl., sidewall without profiles (on demand), 6 years waranty