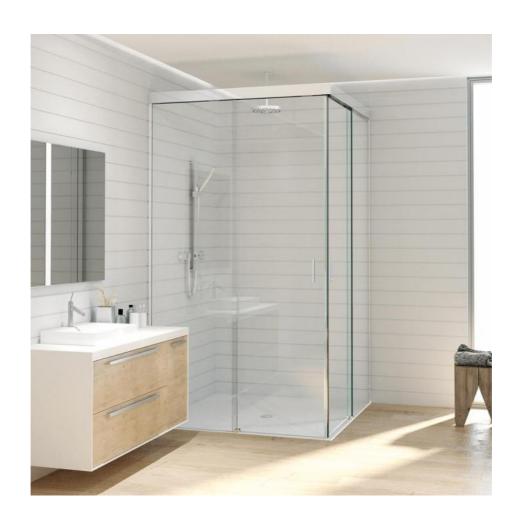

## Shower System SF 740 PREMIUM, Type 320, complete set for corner shower, double door, corner entry

Material: aluminium
Finish: chrome effect
Mounting: wall assembly
Glass thickness: 8 / 10 mm

Sales unit (SU): St Unit package: 1.00

Measures: 1000 x 1000 x 2000 mm

Carrying capacity: 50 kg/set

sliding door with fix part, standard price until 1000 x 1000 x 2000 mm, max. entrance width 1250 mm (H 2000 mm, 8 mm), 1000 mm (H 2000 mm, 10 mm), concealed clamp-type carriers (no glass preparation), self-closing on both door sides, damping on both door sides, infinitely variable damper position, easy height adjustment, separable, magnetic floor guide for easy cleaning, overlapping glass elements for seal-free design (40 mm), glued handle bar incl., sidewall without profiles (on demand), 6 years waranty