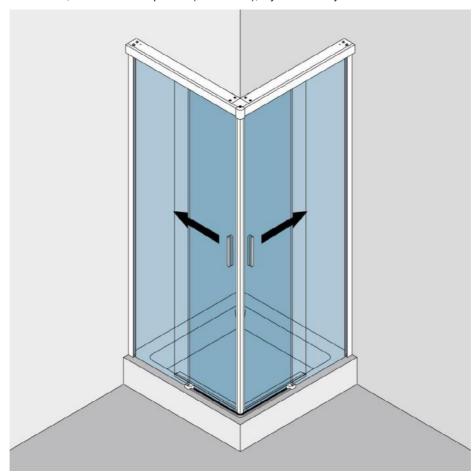

## Shower System SF 740 PREMIUM, Type 320, complete set for corner shower, double door, corner entry

Material: aluminium
Finish: chrome effect
Mounting: wall assembly
Glass thickness: 8 / 10 mm

Sales unit (SU): St Unit package: 1.00

Measures: 1000 x 1000 x 2000 mm

Carrying capacity: 50 kg/set

sliding door with fix part, standard price until 1000 x 1000 x 2000 mm, max. entrance width 1250 mm (H 2000 mm, 8 mm), 1000 mm (H 2000 mm, 10 mm), concealed clamp-type carriers (no glass preparation), self-closing on both door sides, damping on both door sides, infinitely variable damper position, easy height adjustment, separable, magnetic floor guide for easy cleaning, overlapping glass elements for seal-free design (40 mm), glued handle bar incl., sidewall without profiles (on demand), 6 years waranty