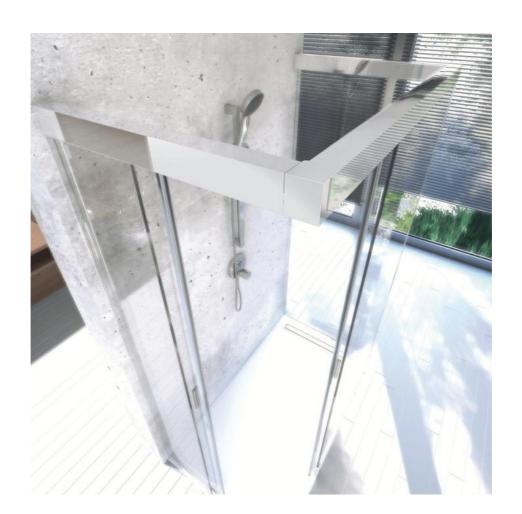

## Shower System SF 740 PREMIUM, Type 323, complete set for U-shaped shower, double door, corner entry

Material: aluminium
Finish: chrome effect
Mounting: wall assembly
Glass thickness: 8 / 10 mm
Sales unit (SU): St

Unit package: 1.00

Measures: 1000 x 1000 x 1000 x 2000 mm

Carrying capacity: 50 kg/set

sliding door with fix part, standard price until 1000 x 1000 x 1000 x 2000 mm, max. entrance width 1250 mm (H 2000 mm, 8 mm), 1000 mm (H 2000 mm, 10 mm), concealed clamp-type carriers (no glass preparation), self-closing on both door sides, damping on both door sides, infinitely variable damper position, easy height adjustment, separable, magnetic floor guide for easy cleaning, overlapping glass elements for seal-free design (40 mm), glued handle bar incl., sidewall without profiles (on demand), 6 years waranty