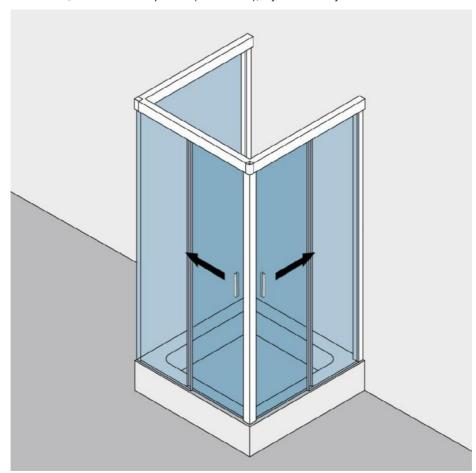

## Shower System SF 740 PREMIUM, Type 323, complete set for U-shaped shower, double door, corner entry

Material: aluminium
Finish: chrome effect
Mounting: wall assembly
Glass thickness: 8 / 10 mm
Sales unit (SU): St

Unit package: 1.00

Measures: 1000 x 1000 x 1000 x 2000 mm

Carrying capacity: 50 kg/set

sliding door with fix part, standard price until 1000 x 1000 x 1000 x 2000 mm, max. entrance width 1250 mm (H 2000 mm, 8 mm), 1000 mm (H 2000 mm, 10 mm), concealed clamp-type carriers (no glass preparation), self-closing on both door sides, damping on both door sides, infinitely variable damper position, easy height adjustment, separable, magnetic floor guide for easy cleaning, overlapping glass elements for seal-free design (40 mm), glued handle bar incl., sidewall without profiles (on demand), 6 years waranty