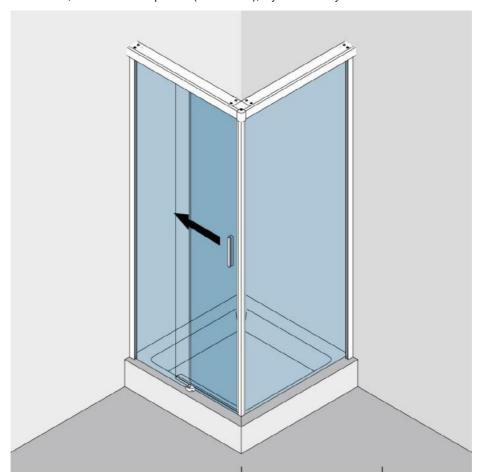

## Shower System SF 740 PREMIUM, Type 330, complete set for corner shower, single door

Material: aluminium
Finish: chrome effect
Mounting: wall assembly
Glass thickness: 8 / 10 mm

Sales unit (SU): St Unit package: 1.00

Measures: 1000 x 1000 x 2000 mm

Carrying capacity: 50 kg/set

sliding door with fix part, standard price until 1000 x 1000 x 2000 mm, max. entrance width 1250 mm (H 2000 mm, 8 mm), 1000 mm (H 2000 mm, 10 mm), concealed clamp-type carriers (no glass preparation), self-closing on both door sides, damping on both door sides, infinitely variable damper position, easy height adjustment, separable, magnetic floor guide for easy cleaning, overlapping glass elements for seal-free design (40 mm), glued handle bar incl., sidewall without profiles (on demand), 6 years waranty