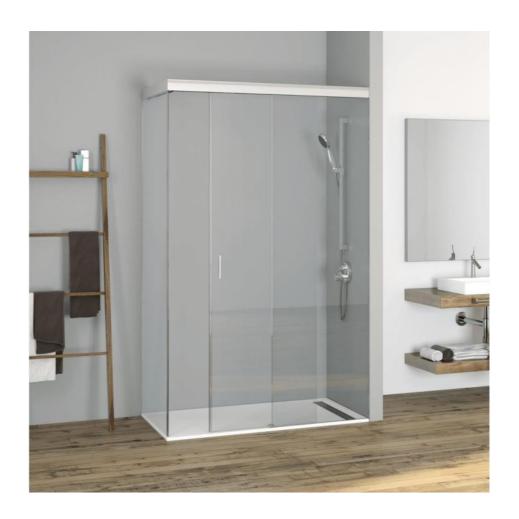

## Shower System SF 740 PREMIUM, Type 330, complete set for corner shower, single door

Material: aluminium
Finish: chrome effect
Mounting: wall assembly
Glass thickness: 8 / 10 mm

Sales unit (SU): St Unit package: 1.00

Measures: 1000 x 1000 x 2000 mm

Carrying capacity: 50 kg/set

sliding door with fix part, standard price until 1000 x 1000 x 2000 mm, max. entrance width 1250 mm (H 2000 mm, 8 mm), 1000 mm (H 2000 mm, 10 mm), concealed clamp-type carriers (no glass preparation), self-closing on both door sides, damping on both door sides, infinitely variable damper position, easy height adjustment, separable, magnetic floor guide for easy cleaning, overlapping glass elements for seal-free design (40 mm), glued handle bar incl., sidewall without profiles (on demand), 6 years waranty