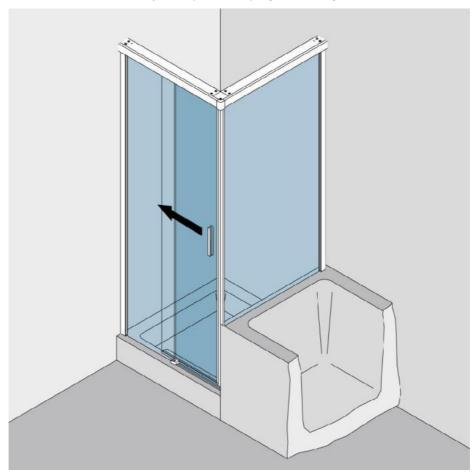

## Shower System SF 740 PREMIUM, Type 331, complete set for corner shower, single door, bath tub application

Material: aluminium
Finish: chrome effect
Mounting: wall assembly
Glass thickness: 8 / 10 mm

Sales unit (SU): St Unit package: 1.00

Measures: 1000 x 1000 x 2000 mm

Carrying capacity: 50 kg/set

sliding door with fix part, standard price until 1000 x 1000 x 2000 mm, max. entrance width 1250 mm (H 2000 mm, 8 mm), 1000 mm (H 2000 mm, 10 mm), concealed clamp-type carriers (no glass preparation), self-closing on both door sides, damping on both door sides, infinitely variable damper position, easy height adjustment, separable, magnetic floor guide for easy cleaning, overlapping glass elements for seal-free design (40 mm), glued handle bar incl., sidewall without profiles (on demand), 6 years waranty