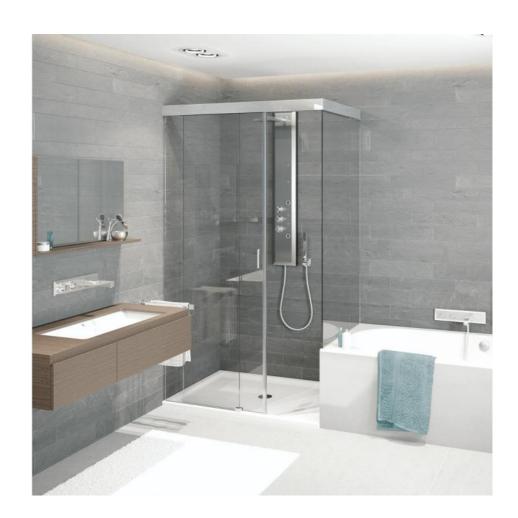

## Shower System SF 740 PREMIUM, Type 331, complete set for corner shower, single door, bath tub application

Material: aluminium
Finish: chrome effect
Mounting: wall assembly
Glass thickness: 8 / 10 mm

Sales unit (SU): St Unit package: 1.00

Measures: 1000 x 1000 x 2000 mm

Carrying capacity: 50 kg/set

sliding door with fix part, standard price until 1000 x 1000 x 2000 mm, max. entrance width 1250 mm (H 2000 mm, 8 mm), 1000 mm (H 2000 mm, 10 mm), concealed clamp-type carriers (no glass preparation), self-closing on both door sides, damping on both door sides, infinitely variable damper position, easy height adjustment, separable, magnetic floor guide for easy cleaning, overlapping glass elements for seal-free design (40 mm), glued handle bar incl., sidewall without profiles (on demand), 6 years waranty