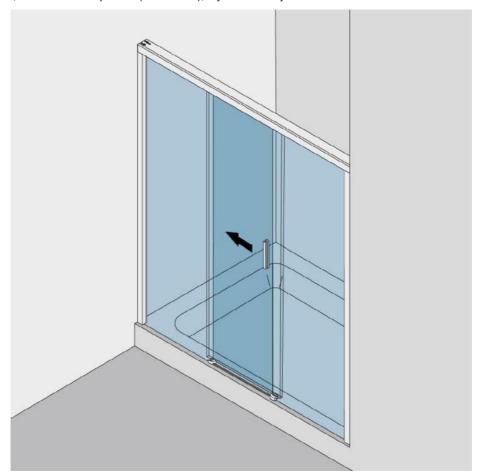

## Shower System SF 740 PREMIUM, Type 370, complete set for niche shower with 2 fix glasses

Material: aluminium

Finish: chrome effect

Mounting: wall assembly

Glass thickness: 8 / 10 mm

Sales unit (SU): St Unit package: 1.00

Measures: 2000 x 2000 mm

Carrying capacity: 50 kg/set

sliding door with fix part, standard price until 2000 x 2000 mm, max. entrance width 1250 mm (H 2000 mm, 8 mm), 1000 mm (H 2000 mm, 10 mm), concealed clamp-type carriers (no glass preparation), self-closing on both door sides, damping on both door sides, infinitely variable damper position, easy height adjustment, separable, magnetic floor guide for easy cleaning, overlapping glass elements for seal-free design (40 mm), glued handle bar incl., sidewall without profiles (on demand), 6 years waranty