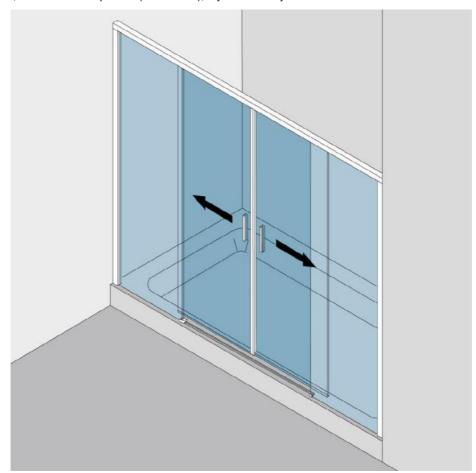

## Shower System SF 740 PREMIUM, Type 375DT, complete set for niche shower, double door, with 2 fix glasses

Material: aluminium

Finish: chrome effect

Mounting: wall assembly

Glass thickness: 8 / 10 mm

Sales unit (SU): St Unit package: 1.00

Measures: 2000 x 2000 mm

Carrying capacity: 50 kg/set

sliding door with fix part, standard price until 2000 x 2000 mm, max. entrance width 1250 mm (H 2000 mm, 8 mm), 1000 mm (H 2000 mm, 10 mm), concealed clamp-type carriers (no glass preparation), self-closing on both door sides, damping on both door sides, infinitely variable damper position, easy height adjustment, separable, magnetic floor guide for easy cleaning, overlapping glass elements for seal-free design (40 mm), glued handle bar incl., sidewall without profiles (on demand), 6 years waranty