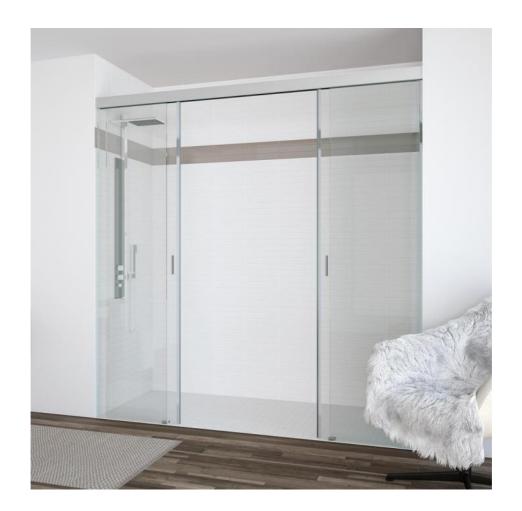

## Shower System SF 740 PREMIUM, Type 375DT, complete set for niche shower, double door, with 2 fix glasses

Material: aluminium

Finish: chrome effect

Mounting: wall assembly

Glass thickness: 8 / 10 mm

Sales unit (SU): St Unit package: 1.00

Measures: 2000 x 2000 mm

Carrying capacity: 50 kg/set

sliding door with fix part, standard price until 2000 x 2000 mm, max. entrance width 1250 mm (H 2000 mm, 8 mm), 1000 mm (H 2000 mm, 10 mm), concealed clamp-type carriers (no glass preparation), self-closing on both door sides, damping on both door sides, infinitely variable damper position, easy height adjustment, separable, magnetic floor guide for easy cleaning, overlapping glass elements for seal-free design (40 mm), glued handle bar incl., sidewall without profiles (on demand), 6 years waranty