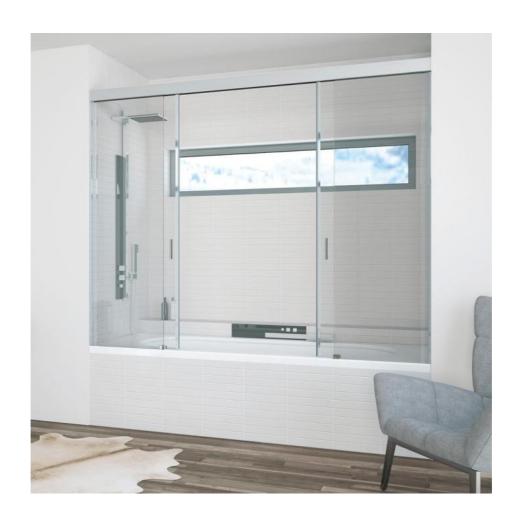

## Shower System SF 740 PREMIUM, Type 375BW, complete set for niche shower, double door, with 2 fix glasses, on bathtub

Material: aluminium

Finish: chrome effect

Mounting: wall assembly

Glass thickness: 8 / 10 mm

Sales unit (SU): St Unit package: 1.00

Measures: 2000 x 2000 mm

Carrying capacity: 50 kg/set

sliding door with fix part, standard price until 2000 x 2000 mm, max. entrance width 1250 mm (H 2000 mm, 8 mm), 1000 mm (H 2000 mm, 10 mm), concealed clamp-type carriers (no glass preparation), self-closing on both door sides, damping on both door sides, infinitely variable damper position, easy height adjustment, separable, magnetic floor guide for easy cleaning, overlapping glass elements for seal-free design (40 mm), glued handle bar incl., sidewall without profiles (on demand), 6 years waranty