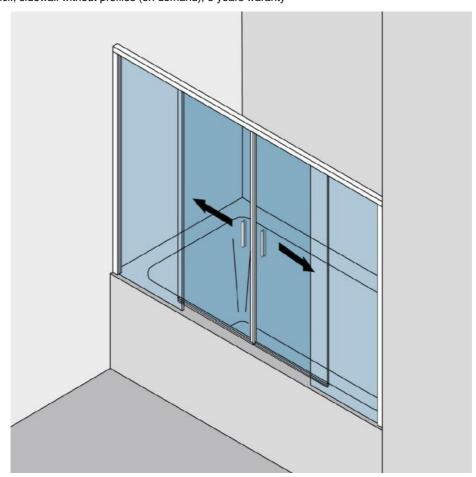

## Shower System SF 740 PREMIUM, Type 375BW, complete set for niche shower, double door, with 2 fix glasses, on bathtub

Material: aluminium

Finish: chrome effect

Mounting: wall assembly

Glass thickness: 8 / 10 mm

Sales unit (SU): St Unit package: 1.00

Measures: 2000 x 2000 mm

Carrying capacity: 50 kg/set

sliding door with fix part, standard price until 2000 x 2000 mm, max. entrance width 1250 mm (H 2000 mm, 8 mm), 1000 mm (H 2000 mm, 10 mm), concealed clamp-type carriers (no glass preparation), self-closing on both door sides, damping on both door sides, infinitely variable damper position, easy height adjustment, separable, magnetic floor guide for easy cleaning, overlapping glass elements for seal-free design (40 mm), glued handle bar incl., sidewall without profiles (on demand), 6 years waranty