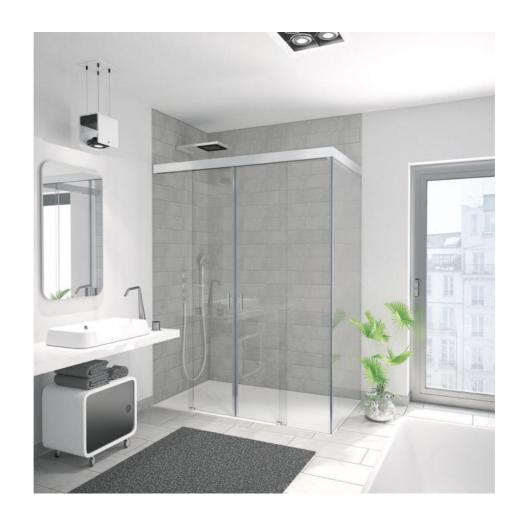

## Shower System SF 740 PREMIUM, Type 380DT, complete set for corner shower, double door, with 3 fix glasses

Material: aluminium
Finish: chrome effect
Mounting: wall assembly
Glass thickness: 8 / 10 mm

Sales unit (SU): St Unit package: 1.00

Measures: 2000 x 1000 x 2000 mm

Carrying capacity: 50 kg/set

sliding door with fix part, standard price until 2000 x 1000 x 2000 mm, max. entrance width 1250 mm (H 2000 mm, 8 mm), 1000 mm (H 2000 mm, 10 mm), concealed clamp-type carriers (no glass preparation), self-closing on both door sides, damping on both door sides, infinitely variable damper position, easy height adjustment, separable, magnetic floor guide for easy cleaning, overlapping glass elements for seal-free design (40 mm), glued handle bar incl., sidewall without profiles (on demand), 6 years waranty