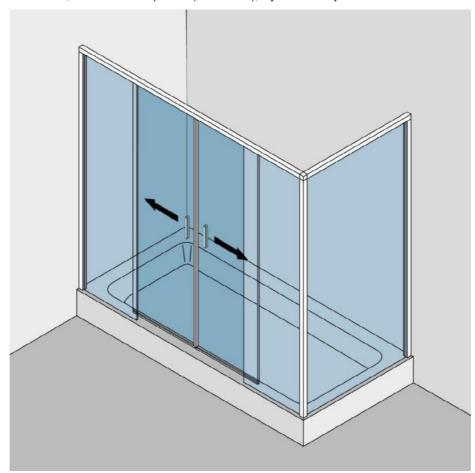

## Shower System SF 740 PREMIUM, Type 380DT, complete set for corner shower, double door, with 3 fix glasses

Material: aluminium
Finish: chrome effect
Mounting: wall assembly
Glass thickness: 8 / 10 mm

Sales unit (SU): St Unit package: 1.00

Measures: 2000 x 1000 x 2000 mm

Carrying capacity: 50 kg/set

sliding door with fix part, standard price until 2000 x 1000 x 2000 mm, max. entrance width 1250 mm (H 2000 mm, 8 mm), 1000 mm (H 2000 mm, 10 mm), concealed clamp-type carriers (no glass preparation), self-closing on both door sides, damping on both door sides, infinitely variable damper position, easy height adjustment, separable, magnetic floor guide for easy cleaning, overlapping glass elements for seal-free design (40 mm), glued handle bar incl., sidewall without profiles (on demand), 6 years waranty