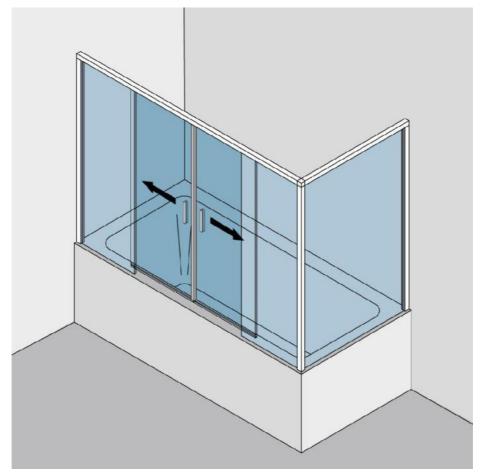

## Shower System SF 740 PREMIUM, Type 380BW, complete set for corner shower, double door, with 3 fix glasses, on bathtub

| Material:          | aluminium             |
|--------------------|-----------------------|
| Finish:            | chrome effect         |
| Mounting:          | wall assembly         |
| Glass thickness:   | 8 / 10 mm             |
| Sales unit (SU):   | St                    |
| Unit package:      | 1.00                  |
| Measures:          | 2000 x 1000 x 2000 mm |
| Carrying capacity: | 50 kg/set             |

sliding door with fix part, standard price until 2000 x 1000 x 2000 mm, max. entrance width 1250 mm (H 2000 mm, 8 mm), 1000 mm (H 2000 mm, 10 mm), concealed clamp-type carriers (no glass preparation), self-closing on both door sides, damping on both door sides, infinitely variable damper position, easy height adjustment, separable, magnetic floor guide for easy cleaning, overlapping glass elements for seal-free design (40 mm), glued handle bar incl., sidewall without profiles (on demand), 6 years waranty