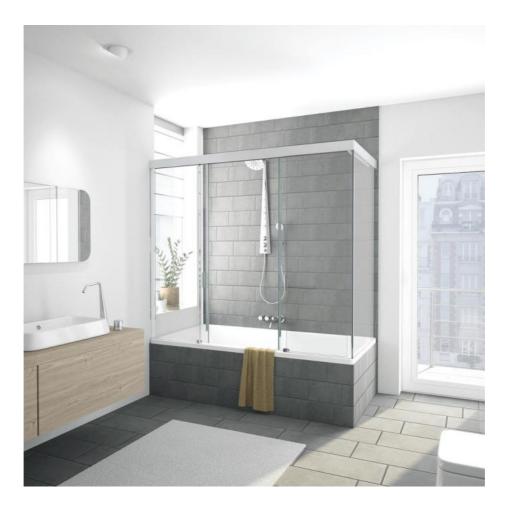

## Shower System SF 740 PREMIUM, Type 380BW, complete set for corner shower, double door, with 3 fix glasses, on bathtub

| Material:          | aluminium             |
|--------------------|-----------------------|
| Finish:            | chrome effect         |
| Mounting:          | wall assembly         |
| Glass thickness:   | 8 / 10 mm             |
| Sales unit (SU):   | St                    |
| Unit package:      | 1.00                  |
| Measures:          | 2000 x 1000 x 2000 mm |
| Carrying capacity: | 50 kg/set             |

sliding door with fix part, standard price until 2000 x 1000 x 2000 mm, max. entrance width 1250 mm (H 2000 mm, 8 mm), 1000 mm (H 2000 mm, 10 mm), concealed clamp-type carriers (no glass preparation), self-closing on both door sides, damping on both door sides, infinitely variable damper position, easy height adjustment, separable, magnetic floor guide for easy cleaning, overlapping glass elements for seal-free design (40 mm), glued handle bar incl., sidewall without profiles (on demand), 6 years waranty