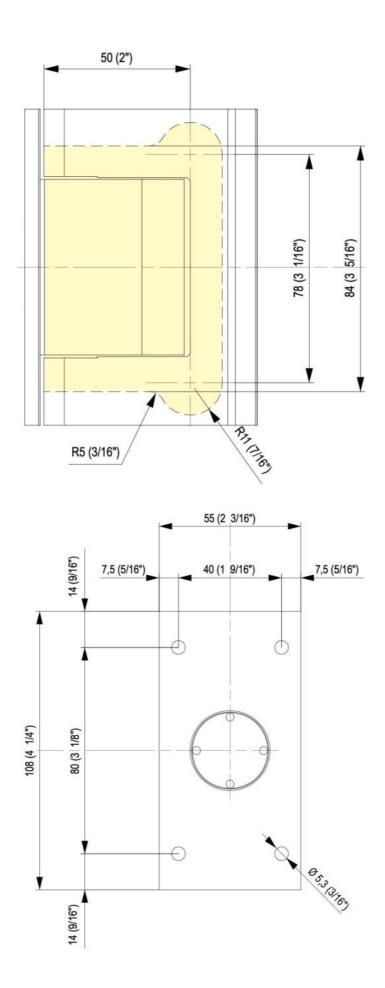

## **31.80100.27** Hydraulic hinge Biloba BL 8010 with double-sided tab

Material:aluminiumFinish:black anodizedMounting:glass/wallGlass thickness:8 - 13.52 mmSales unit (SU):StUnit package:1.00Carrying capacity:100 kg/pair