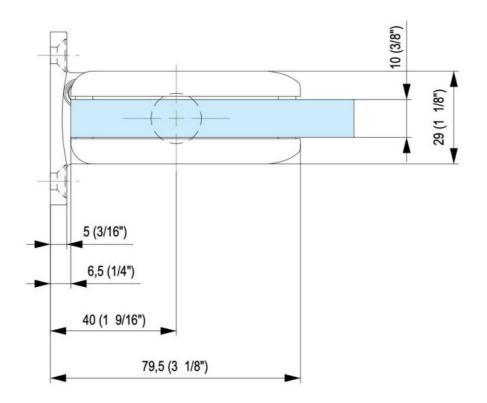

## **31.80100.27** Hydraulic hinge Biloba BL 8010 with double-sided tab

Material:aluminiumFinish:black anodizedMounting:glass/wallGlass thickness:8 - 13.52 mmSales unit (SU):StUnit package:1.00Carrying capacity:100 kg/pair