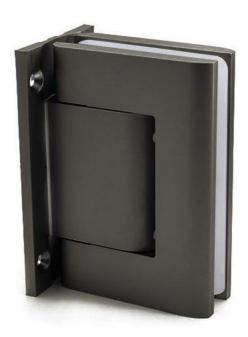

## **31.80100.27** Hydraulic hinge Biloba BL 8010 with double-sided tab

Material:aluminiumFinish:black anodizedMounting:glass/wallGlass thickness:8 - 13.52 mmSales unit (SU):StUnit package:1.00Carrying capacity:100 kg/pair

with adjustable closing speed, with locking device  $0^{\circ} / +90^{\circ} / -90^{\circ}$ , automatic closing from  $+80^{\circ}$  and  $-80^{\circ}$ , max. door width 1000 mm, for temperatures from  $-15^{\circ}$ C to  $+40^{\circ}$ C. Note: Forced opening over 95° could lever out the door, we recommend the installation of a door stopper. For doors less than 500 mm wide, please use the hinge combination BL 8010 and BL 8010 SOL