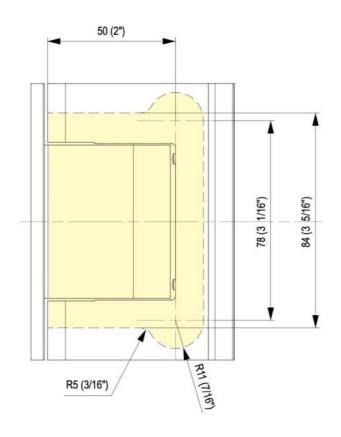

## Hydraulic hinge Biloba BL 8011 with lug on one side

Material: aluminium
Finish: black anodized
Mounting: glass/wall
Glass thickness: 8 - 13.52 mm

Sales unit (SU): St
Unit package: 1.00
Carrying capacity: 100 kg/pair

zero position adjustment, with adjustable closing speed, with locking device  $0^{\circ}$  /  $+90^{\circ}$  /  $-90^{\circ}$ , automatic closing from  $+80^{\circ}$  and  $-80^{\circ}$ , max. door width 1000 mm, for temperatures from  $-15^{\circ}$ C to  $+40^{\circ}$ C. Note: Forced opening over  $95^{\circ}$  could lever out the door, we recommend the installation of a door stopper. For doors less than 500 mm wide, please use the hinge combination BL 8011 and BL 8011 SOL