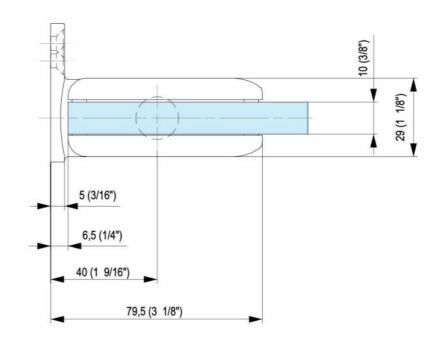

## Hydraulic hinge Biloba BL 8011 with lug on one side

Material: aluminium
Finish: black anodized
Mounting: glass/wall
Glass thickness: 8 - 13.52 mm

Sales unit (SU): St
Unit package: 1.00
Carrying capacity: 100 kg/pair

zero position adjustment, with adjustable closing speed, with locking device  $0^{\circ}$  /  $+90^{\circ}$  /  $-90^{\circ}$ , automatic closing from  $+80^{\circ}$  and  $-80^{\circ}$ , max. door width 1000 mm, for temperatures from  $-15^{\circ}$ C to  $+40^{\circ}$ C. Note: Forced opening over  $95^{\circ}$  could lever out the door, we recommend the installation of a door stopper. For doors less than 500 mm wide, please use the hinge combination BL 8011 and BL 8011 SOL