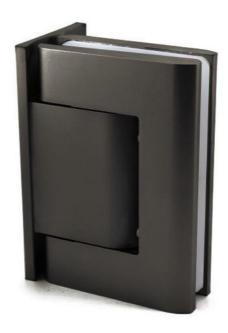

## Hydraulic hinge Biloba BL 8011 with lug on one side

Material: aluminium
Finish: black anodized
Mounting: glass/wall
Glass thickness: 8 - 13.52 mm

Sales unit (SU): St
Unit package: 1.00
Carrying capacity: 100 kg/pair