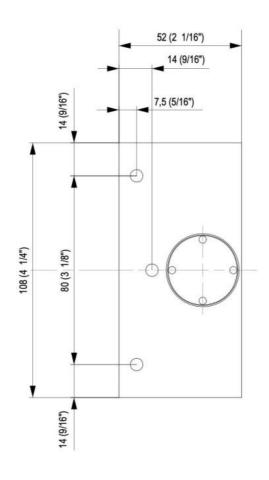

## Hydraulic hinge Biloba BL 8011 with lug on one side

Material: aluminium
Finish: black anodized
Mounting: glass/wall
Glass thickness: 8 - 13.52 mm

Sales unit (SU): St
Unit package: 1.00
Carrying capacity: 100 kg/pair

zero position adjustment, with adjustable closing speed, with locking device  $0^{\circ}$  /  $+90^{\circ}$  /  $-90^{\circ}$ , automatic closing from  $+80^{\circ}$  and  $-80^{\circ}$ , max. door width 1000 mm, for temperatures from  $-15^{\circ}$ C to  $+40^{\circ}$ C. Note: Forced opening over  $95^{\circ}$  could lever out the door, we recommend the installation of a door stopper. For doors less than 500 mm wide, please use the hinge combination BL 8011 and BL 8011 SOL