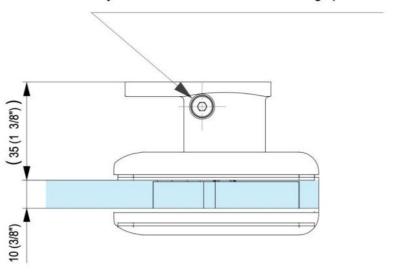

## Hydraulic hinge Biloba BL 8011 with lug on one side

Material: aluminium
Finish: black anodized
Mounting: glass/wall
Glass thickness: 8 - 13.52 mm

Sales unit (SU): St
Unit package: 1.00
Carrying capacity: 100 kg/pair

zero position adjustment, with adjustable closing speed, with locking device  $0^{\circ}$  /  $+90^{\circ}$  /  $-90^{\circ}$ , automatic closing from  $+80^{\circ}$  and  $-80^{\circ}$ , max. door width 1000 mm, for temperatures from  $-15^{\circ}$ C to  $+40^{\circ}$ C. Note: Forced opening over  $95^{\circ}$  could lever out the door, we recommend the installation of a door stopper. For doors less than 500 mm wide, please use the hinge combination BL 8011 and BL 8011 SOL