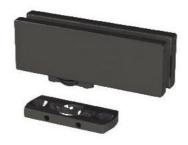

## Hydraulic hinge VERTO VT 101E10 Outdoor

Material: aluminium
Finish: black anodized
Mounting: door at the bottom
Glass thickness: 8 - 13.52 mm

Sales unit (SU): St
Unit package: 1.00
Shape: square
Glass processing: Notch
Carrying capacity: 100 kg/pair

suitable for doors in indoor and protected outdoor areas, has 4 functions: regulation of the closing speed, adjustment of the end swing, 3-dimensional bearing adjustment and integrated brake against wind influences. Locking at  $0^{\circ}$  /  $+90^{\circ}$  /  $-90^{\circ}$ , automatic closing from  $+80^{\circ}$  and  $-80^{\circ}$ , max. door width 1000 mm, for temperatures from  $-15^{\circ}$ C to  $+50^{\circ}$ C