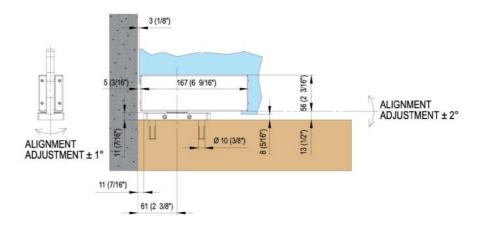

## Hydraulic hinge VERTO VT 101E10 Outdoor

Material: aluminium
Finish: black anodized
Mounting: door at the bottom
Glass thickness: 8 - 13.52 mm

Sales unit (SU): St
Unit package: 1.00
Shape: square
Glass processing: Notch
Carrying capacity: 100 kg/pair

suitable for doors in indoor and protected outdoor areas, has 4 functions: regulation of the closing speed, adjustment of the end swing, 3-dimensional bearing adjustment and integrated brake against wind influences. Locking at  $0^{\circ}$  /  $+90^{\circ}$  /  $-90^{\circ}$ , automatic closing from  $+80^{\circ}$  and  $-80^{\circ}$ , max. door width 1000 mm, for temperatures from  $-15^{\circ}$ C to  $+50^{\circ}$ C