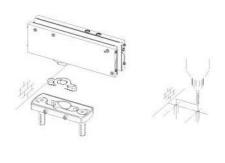

## Hydraulic hinge VERTO VT 101E10 Outdoor

Material: aluminium
Finish: black anodized
Mounting: door at the bottom
Glass thickness: 8 - 13.52 mm

Sales unit (SU): St
Unit package: 1.00
Shape: square
Glass processing: Notch
Carrying capacity: 100 kg/pair

suitable for doors in indoor and protected outdoor areas, has 4 functions: regulation of the closing speed, adjustment of the end swing, 3-dimensional bearing adjustment and integrated brake against wind influences. Locking at  $0^{\circ}$  /  $+90^{\circ}$  /  $-90^{\circ}$ , automatic closing from  $+80^{\circ}$  and  $-80^{\circ}$ , max. door width 1000 mm, for temperatures from  $-15^{\circ}$ C to  $+50^{\circ}$ C