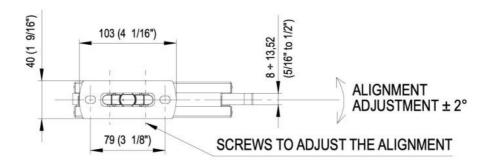

## Hydraulic hinge VERTO VT 101E10 Outdoor

Material: aluminium
Finish: black anodized
Mounting: door at the bottom
Glass thickness: 8 - 13.52 mm

Sales unit (SU): St
Unit package: 1.00
Shape: square
Glass processing: Notch
Carrying capacity: 100 kg/pair

suitable for doors in indoor and protected outdoor areas, has 4 functions: regulation of the closing speed, adjustment of the end swing, 3-dimensional bearing adjustment and integrated brake against wind influences. Locking at  $0^{\circ}$  /  $+90^{\circ}$  /  $-90^{\circ}$ , automatic closing from  $+80^{\circ}$  and  $-80^{\circ}$ , max. door width 1000 mm, for temperatures from  $-15^{\circ}$ C to  $+50^{\circ}$ C