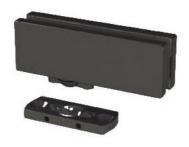

## Hydraulic hinge VERTO VT 101E10 NF Indoor

Material: aluminium
Finish: black anodized
Mounting: door at the bottom
Glass thickness: 8 - 13.52 mm

Sales unit (SU): St
Unit package: 1.00
Shape: square
Glass processing: Notch
Carrying capacity: 100 kg/pair