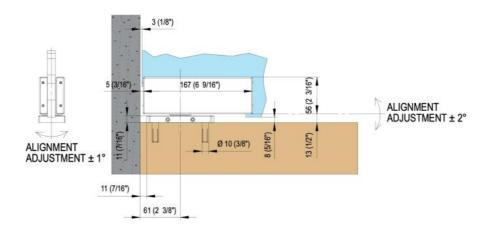

## Hydraulic hinge VERTO VT 101E10 NF Indoor

Material: aluminium
Finish: black anodized
Mounting: door at the bottom
Glass thickness: 8 - 13.52 mm

Sales unit (SU): St
Unit package: 1.00
Shape: square
Glass processing: Notch
Carrying capacity: 100 kg/pair

\* DISTANZA DA TERRA - DISTANCIA DESDE EL SUELO DISTANCE FROM THE FLOOR - ABSTAND VOM BODEN DISTANCE AU SOL