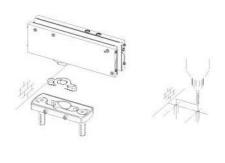

## Hydraulic hinge VERTO VT 101E10 NF Indoor

Material: aluminium
Finish: black anodized
Mounting: door at the bottom
Glass thickness: 8 - 13.52 mm

Sales unit (SU): St
Unit package: 1.00
Shape: square
Glass processing: Notch
Carrying capacity: 100 kg/pair

only suitable for indoor doors. Unica Indoor has 3 functions: regulation of the closing speed, adjustment of the end swing and 3-dimensional bearing adjustment. Locking at  $0^{\circ}$  /  $+90^{\circ}$  /  $-90^{\circ}$ , automatic closing from  $+80^{\circ}$  and  $-80^{\circ}$ , max. door width 1000 mm, for temperatures from  $-15^{\circ}$ C to  $+50^{\circ}$ C