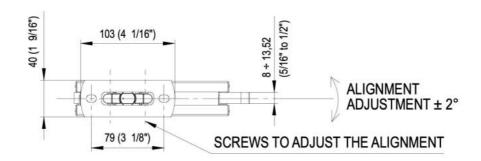

## Hydraulic hinge VERTO VT 101E10 NF Indoor

Material: aluminium
Finish: black anodized
Mounting: door at the bottom
Glass thickness: 8 - 13.52 mm

Sales unit (SU): St
Unit package: 1.00
Shape: square
Glass processing: Notch
Carrying capacity: 100 kg/pair

\* DISTANZA DA TERRA - DISTANCIA DESDE EL SUELO DISTANCE FROM THE FLOOR - ABSTAND VOM BODEN DISTANCE AU SOL