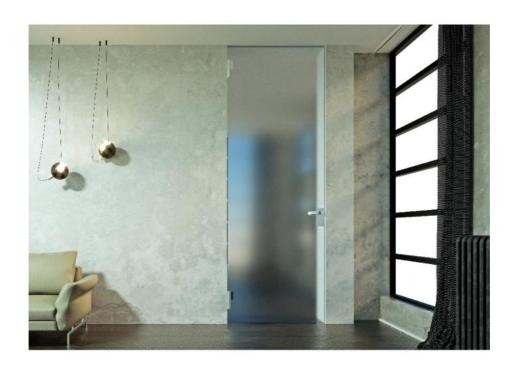

## Hydraulic hinge EVO EV 835E10 N with integrated door closer, self-closing from an opening angle of 80°

Material: aluminium

Finish: black anodized

Mounting: glass/wall, DIN left

Glass thickness: 8 - 19 / 21.52 mm

Sales unit (SU): St
Unit package: 1.00
Carrying capacity: 120 kg/pair

can be installed on doors with frame profile, rebate depth 30 - 50 mm, with adjustable closing speed, with constant braking control, with 90° and 180° locking, min. door width 800 mm, max. door width 1200 mm, for temperatures from -15°C to + 40°C. The hinge has a pre-tension, therefore a closing stop is required