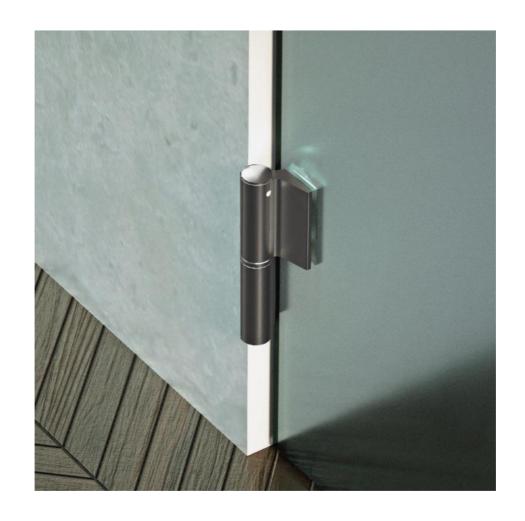

## 31.80302.27

## Hydraulic hinge EVO EV 835E10 N with integrated door closer, self-closing from an opening angle of 80°

Material: aluminium

Finish: black anodized

Mounting: glass/wall, DIN left

Glass thickness: 8 - 19 / 21.52 mm

Sales unit (SU): St
Unit package: 1.00
Carrying capacity: 120 kg/pair

can be installed on doors with frame profile, rebate depth 30 - 50 mm, with adjustable closing speed, with constant braking control, with 90° and 180° locking, min. door width 800 mm, max. door width 1200 mm, for temperatures from -15°C to + 40°C. The hinge has a pre-tension, therefore a closing stop is required