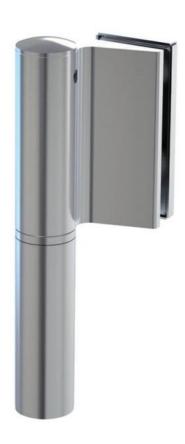

## 31.80302.27

## Hydraulic hinge EVO EV 835E10 N with integrated door closer, self-closing from an opening angle of 80°

Material: aluminium

Finish: black anodized

Mounting: glass/wall, DIN left

Glass thickness: 8 - 19 / 21.52 mm

Sales unit (SU): St
Unit package: 1.00
Carrying capacity: 120 kg/pair

can be installed on doors with frame profile, rebate depth 30 - 50 mm, with adjustable closing speed, with constant braking control, with 90° and 180° locking, min. door width 800 mm, max. door width 1200 mm, for temperatures from -15°C to + 40°C. The hinge has a pre-tension, therefore a closing stop is required