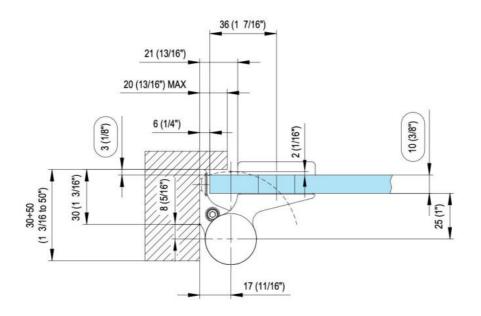

## Hydraulic hinge EVO EV 835E10 N with integrated door closer, self-closing from an opening angle of 80°

Material: aluminium

Finish: black anodized

Mounting: glass/wall, DIN left

Glass thickness: 8 - 19 / 21.52 mm

Sales unit (SU): St
Unit package: 1.00
Carrying capacity: 120 kg/pair

can be installed on doors with frame profile, rebate depth 30 - 50 mm, with adjustable closing speed, with constant braking control, with 90° and 180° locking, min. door width 800 mm, max. door width 1200 mm, for temperatures from -15°C to + 40°C. The hinge has a pre-tension, therefore a closing stop is required