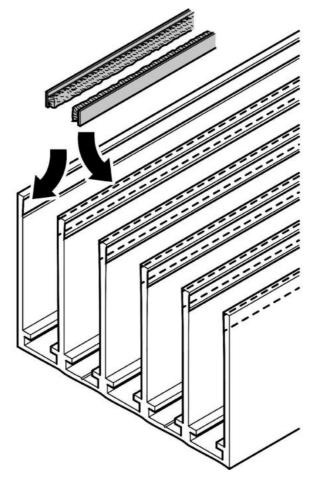

## Atrivant 80, self-adhesive brush moulding for high ceiling track

Material:several materialsFinish:greyGlass thickness:10 mmSales unit (SU):StUnit package:1.00Bar length (L):6000 mm

for systems with COMFORT STOP + PERFECT CLOSE. Note: Brush strips are mandatory in the ceiling track and in the wall profiles. Can be cut into pieces. Required length =  $(2 \times 10^{10} \text{ s}^2)$  and  $(2 \times 10^{10} \text{ s}^2)$  and  $(2 \times 10^{10} \text{ s}^2)$ . Note: Brush strips are mandatory in the ceiling track and in the wall profile. Can be cut into pieces. Required length =  $(2 \times 10^{10} \text{ s}^2)$  and  $(2 \times 10^{10} \text{ s}^2)$ .