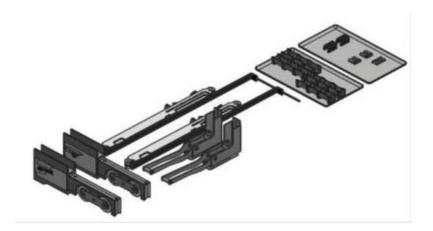

## Atrivant 80, sliding sash accessory set for left-closing systems, with COMFORT STOP and PERFECT CLOSE, for high ceiling track

Material:several materialsFinish:aluminium colourGlass thickness:8 / 10 mmSales unit (SU):StUnit package:1.00Carrying capacity:80 kg/pair

for high ceiling track, contains: 2 x runner shoe adapters with runner carriage and SOFT CATCH catch, closing on the left, 2 x COMFORT STOP and PERFECT CLOSE damping and retraction systems, 2 x end stops with activators, 1 x anti-unhinging set, 1 x centring set / Note: Required once per sliding sash. Minimum sash width 610 mm. Note on determining "right-closing" and "left-closing": Please stand in front of the foremost sliding sash, i.e. the sliding sash in the foremost track (so-called active sash) and assess from this perspective where it must be pushed to close the system. If the active leaf closes to the right, it is a right-closing system. If it closes to the left, it is a left-closing system