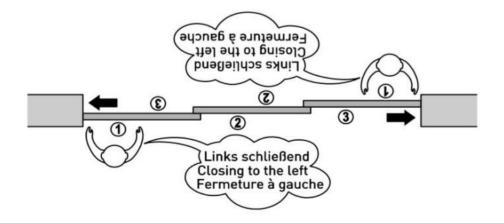

for high ceiling track, contains: 2 x runner shoe adapters with runner carriage and SOFT CATCH catch, closing on the left, 2 x COMFORT STOP and PERFECT CLOSE damping and retraction systems, 2 x end stops with activators, 1 x anti-unhinging set, 1 x centring set / Note: Required once per sliding sash. Minimum sash width 610 mm. Note on determining "right-closing" and "left-closing": Please stand in front of the foremost sliding sash, i.e. the sliding sash in the foremost track (so-called active sash) and assess from this perspective where it must be pushed to close the system. If the active leaf closes to the right, it is a right-closing system. If it closes to the left, it is a left-closing system