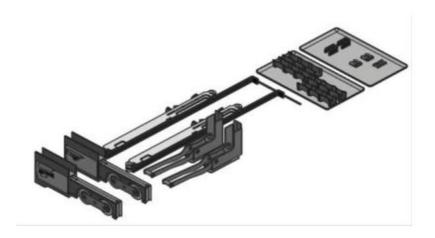

## 18.80160.95

Atrivant 80, sliding sash accessory set for left-closing systems, with COMFORT STOP and PERFECT CLOSE, for high ceiling track

Material: several materials
Finish: white RAL 9016
Glass thickness: 8 / 10 mm

Sales unit (SU): St
Unit package: 1.00
Carrying capacity: 80 kg/pair

for high ceiling track, contains: 2 x runner shoe adapters with runner carriage and SOFT CATCH catch, closing on the left, 2 x COMFORT STOP and PERFECT CLOSE damping and retraction systems, 2 x end stops with activators, 1 x anti-unhinging set, 1 x centring set / Note: Required once per sliding sash. Minimum sash width 610 mm. Note on determining "right-closing" and "left-closing": Please stand in front of the foremost sliding sash, i.e. the sliding sash in the foremost track (so-called active sash) and assess from this perspective where it must be pushed to close the system. If the active leaf closes to the right, it is a right-closing system.