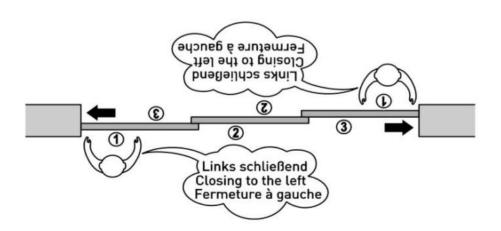

Sales unit (SU): St
Unit package: 1.00
Carrying capacity: 80 kg/pair

for high ceiling track, contains: 2 x runner shoe adapters with runner carriage and SOFT CATCH catch, closing on the left, 2 x COMFORT STOP and PERFECT CLOSE damping and retraction systems, 2 x end stops with activators, 1 x anti-unhinging set, 1 x centring set / Note: Required once per sliding sash. Minimum sash width 610 mm. Note on determining "right-closing" and "left-closing": Please stand in front of the foremost sliding sash, i.e. the sliding sash in the foremost track (so-called active sash) and assess from this perspective where it must be pushed to close the system. If the active leaf closes to the right, it is a right-closing system.