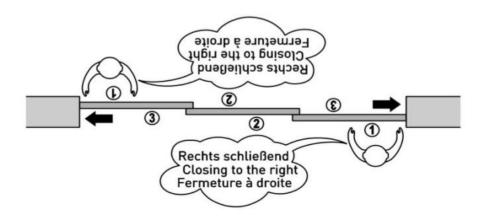

Sales unit (SU): St
Unit package: 1.00
Carrying capacity: 80 kg/pair

for high ceiling track, contains: 2 x runner shoe adapters with runner carriage and SOFT CATCH catch, closing on the left, 2 x COMFORT STOP and PERFECT CLOSE damping and retraction systems, 2 x end stops with activators, 1 x anti-unhinging set, 1 x centring set / Note: Required once per sliding sash. Minimum sash width 610 mm. Note on determining "right-closing" and "left-closing": Please stand in front of the foremost sliding sash, i.e. the sliding sash in the foremost track (so-called active sash) and assess from this perspective where it must be pushed to close the system. If the active leaf closes to the right, it is a right-closing system. If it closes to the left, it is a left-closing system