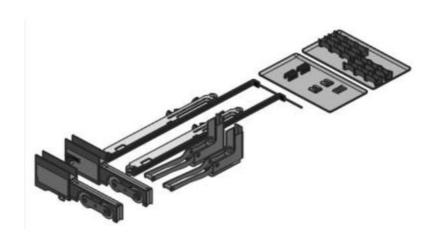

## 18.80161.95

Atrivant 80, sliding sash accessory set for right-closing systems, with COMFORT STOP and PERFECT CLOSE, for high ceiling track

Material: several materials
Finish: white RAL 9016
Glass thickness: 8 / 10 mm

Sales unit (SU): St
Unit package: 1.00
Carrying capacity: 80 kg/pair

for high ceiling track, contains: 2 x runner shoe adapters with runner carriage and SOFT CATCH catch, closing on the left, 2 x COMFORT STOP and PERFECT CLOSE damping and retraction systems, 2 x end stops with activators, 1 x anti-unhinging set, 1 x centring set / Note: Required once per sliding sash. Minimum sash width 610 mm. Note on determining "right-closing" and "left-closing": Please stand in front of the foremost sliding sash, i.e. the sliding sash in the foremost track (so-called active sash) and assess from this perspective where it must be pushed to close the system. If the active leaf closes to the right, it is a right-closing system. If it closes to the left, it is a left-closing system