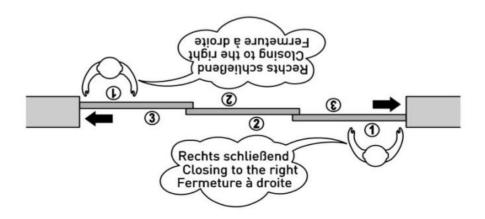

for high ceiling track, contains: 2 x runner shoe adapters with runner carriage and SOFT CATCH catch, closing on the left, 2 x COMFORT STOP and PERFECT CLOSE damping and retraction systems, 2 x end stops with activators, 1 x anti-unhinging set, 1 x centring set / Note: Required once per sliding sash. Minimum sash width 610 mm. Note on determining "right-closing" and "left-closing": Please stand in front of the foremost sliding sash, i.e. the sliding sash in the foremost track (so-called active sash) and assess from this perspective where it must be pushed to close the system. If the active leaf closes to the right, it is a right-closing system. If it closes to the left, it is a left-closing system