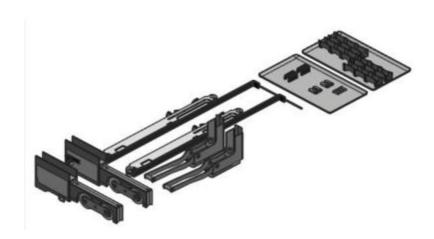

## 18.80161.99

Atrivant 80, sliding sash accessory set for right-closing systems, with COMFORT STOP and PERFECT CLOSE, for high ceiling track

Material: several materials Finish: aluminium colour

Glass thickness: 8 / 10 mm
Sales unit (SU): St
Unit package: 1.00
Carrying capacity: 80 kg/pair

for high ceiling track, contains: 2 x runner shoe adapters with runner carriage and SOFT CATCH catch, closing on the left, 2 x COMFORT STOP and PERFECT CLOSE damping and retraction systems, 2 x end stops with activators, 1 x anti-unhinging set, 1 x centring set / Note: Required once per sliding sash. Minimum sash width 610 mm. Note on determining "right-closing" and "left-closing": Please stand in front of the foremost sliding sash, i.e. the sliding sash in the foremost track (so-called active sash) and assess from this perspective where it must be pushed to close the system. If the active leaf closes to the right, it is a right-closing system. If it closes to the left, it is a left-closing system