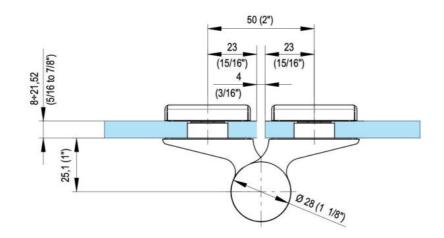

## Free-running hinge EVO EV 835E50 SOL

Material: aluminium Finish: inox effect

Mounting: glass/glass, DIN right Glass thickness: 8 - 19 / 21.52 mm

Sales unit (SU): St
Unit package: 1.00
Carrying capacity: 100 kg/pair

WITHOUT hydraulics, opening angle 180°, min. door width 800 mm, max. door width 1000 mm. Can be used in combination with hydraulic hinge EVO EV 835E50 or EV 835E51 if a smaller or lighter hydraulic door is required or if the design of EVO EV 835E50 or EV 835E51 is to be adopted, but not the hydraulic function. The hinge has a pre-tension, therefore a closing stop is required