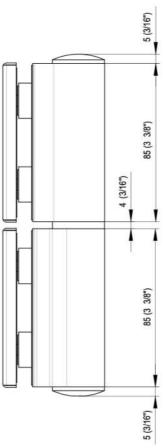

## Free-running hinge EVO EV 835E50 SOL

Material: aluminium Finish: inox effect

Mounting: glass/glass, DIN right Glass thickness: 8 - 19 / 21.52 mm

Sales unit (SU): St
Unit package: 1.00
Carrying capacity: 100 kg/pair

WITHOUT hydraulics, opening angle 180°, min. door width 800 mm, max. door width 1000 mm. Can be used in combination with hydraulic hinge EVO EV 835E50 or EV 835E51 if a smaller or lighter hydraulic door is required or if the design of EVO EV 835E50 or EV 835E51 is to be adopted, but not the hydraulic function. The hinge has a pre-tension, therefore a closing stop is required