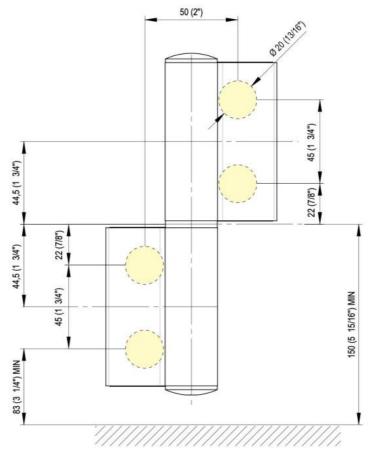

## Free-running hinge EVO EV 835E50 SOL

Material: aluminium Finish: inox effect

Mounting: glass/glass, DIN right Glass thickness: 8 - 19 / 21.52 mm

Sales unit (SU): St
Unit package: 1.00
Carrying capacity: 100 kg/pair

WITHOUT hydraulics, opening angle 180°, min. door width 800 mm, max. door width 1000 mm. Can be used in combination with hydraulic hinge EVO EV 835E50 or EV 835E51 if a smaller or lighter hydraulic door is required or if the design of EVO EV 835E50 or EV 835E51 is to be adopted, but not the hydraulic function. The hinge has a pre-tension, therefore a closing stop is required