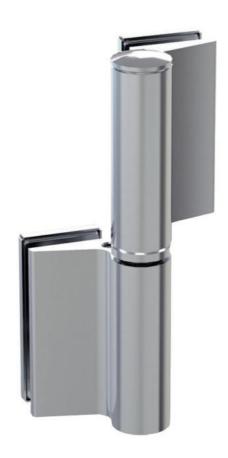

## Free-running hinge EVO EV 835E50 SOL

Material: aluminium
Finish: chrome effect
Mounting: glass/glass, DIN left
Glass thickness: 8 - 19 / 21.52 mm

Sales unit (SU): St
Unit package: 1.00
Carrying capacity: 100 kg/pair

WITHOUT hydraulics, opening angle 180°, min. door width 800 mm, max. door width 1000 mm. Can be used in combination with hydraulic hinge EVO EV 835E50 or EV 835E51 if a smaller or lighter hydraulic door is required or if the design of EVO EV 835E50 or EV 835E51 is to be adopted, but not the hydraulic function. The hinge has a pre-tension, therefore a closing stop is required