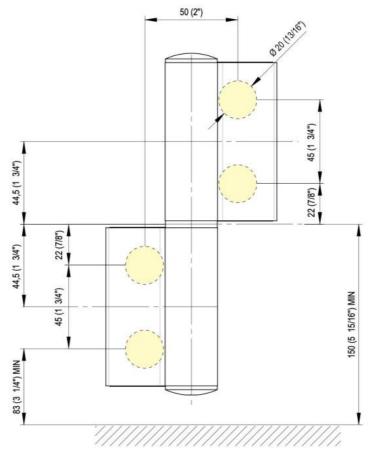

## Free-running hinge EVO EV 835E50 SOL

Material: aluminium
Finish: chrome effect
Mounting: glass/glass, DIN left
Glass thickness: 8 - 19 / 21.52 mm

Sales unit (SU): St
Unit package: 1.00
Carrying capacity: 100 kg/pair

WITHOUT hydraulics, opening angle 180°, min. door width 800 mm, max. door width 1000 mm. Can be used in combination with hydraulic hinge EVO EV 835E50 or EV 835E51 if a smaller or lighter hydraulic door is required or if the design of EVO EV 835E50 or EV 835E51 is to be adopted, but not the hydraulic function. The hinge has a pre-tension, therefore a closing stop is required