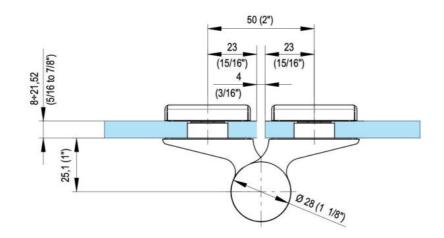

## Free-running hinge EVO EV 835E50 SOL

Material: aluminium
Finish: chrome effect
Mounting: glass/glass, DIN left
Glass thickness: 8 - 19 / 21.52 mm

Sales unit (SU): St
Unit package: 1.00
Carrying capacity: 100 kg/pair

WITHOUT hydraulics, opening angle 180°, min. door width 800 mm, max. door width 1000 mm. Can be used in combination with hydraulic hinge EVO EV 835E50 or EV 835E51 if a smaller or lighter hydraulic door is required or if the design of EVO EV 835E50 or EV 835E51 is to be adopted, but not the hydraulic function. The hinge has a pre-tension, therefore a closing stop is required