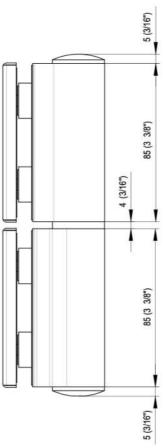

## Free-running hinge EVO EV 835E50 SOL

Material: aluminium
Finish: chrome effect
Mounting: glass/glass, DIN left
Glass thickness: 8 - 19 / 21.52 mm

Sales unit (SU): St
Unit package: 1.00
Carrying capacity: 100 kg/pair

WITHOUT hydraulics, opening angle 180°, min. door width 800 mm, max. door width 1000 mm. Can be used in combination with hydraulic hinge EVO EV 835E50 or EV 835E51 if a smaller or lighter hydraulic door is required or if the design of EVO EV 835E50 or EV 835E51 is to be adopted, but not the hydraulic function. The hinge has a pre-tension, therefore a closing stop is required