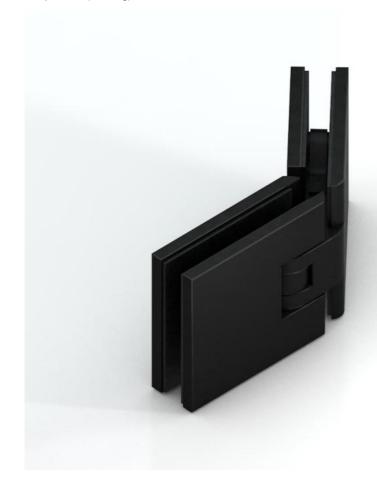

## Shower door hinge Milano Original

Material: brass

Finish: BlackLine RAL 9005 matt

Mounting: glass/glass 135°

Glass thickness: 8 / 10 mm

Sales unit (SU): St
Unit package: 1.00
Shape: square
Carrying capacity: 50 kg/pair

opening on both sides, concealed screw connection, prepared for 8 mm toughened safety glass, max. door size  $800 \times 2250 \text{ mm}$  or 50 kg/pair, infinitely adjustable in the zero position (latching)