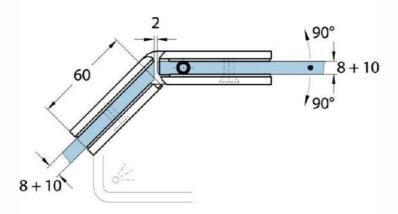

## Shower door hinge Milano Original

Material: brass

Finish: BlackLine RAL 9005 matt

Mounting: glass/glass 135°

Glass thickness: 8 / 10 mm

Sales unit (SU): St
Unit package: 1.00
Shape: square
Carrying capacity: 50 kg/pair

opening on both sides, concealed screw connection, prepared for 8 mm toughened safety glass, max. door size  $800 \times 2250 \text{ mm}$  or 50 kg/pair, infinitely adjustable in the zero position (latching)