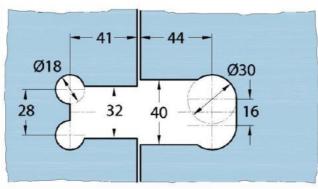

opening on both sides, concealed screw connection, prepared for 8 mm toughened safety glass, max. door size  $800 \times 2250 \text{ mm}$  or 50 kg/pair, infinitely adjustable in the zero position (latching)