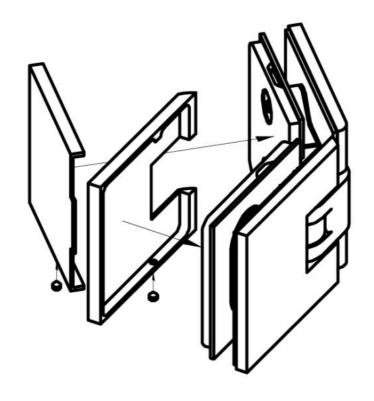

opening on both sides, concealed screw connection, prepared for 8 mm toughened safety glass, max. door size  $800 \times 2250 \text{ mm}$  or 50 kg/pair, infinitely adjustable in the zero position (latching)