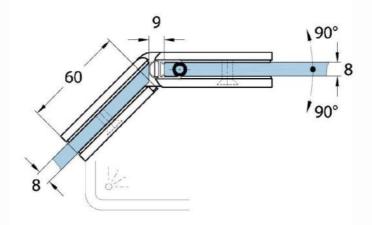

opening on both sides, concealed screw connection, prepared for 8 mm toughened safety glass, max. door size  $800 \times 2250 \text{ mm}$  or 50 kg/pair, infinitely adjustable in the zero position (latching)