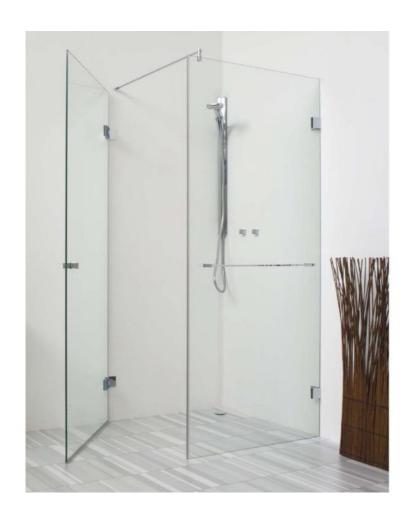

## Shower door hinge Milano Original

Material: brass

Finish: BlackLine RAL 9005 matt

Mounting: glass/glass 135°

Glass thickness: 8 / 10 mm

Sales unit (SU): St
Unit package: 1.00
Shape: square
Carrying capacity: 50 kg/pair