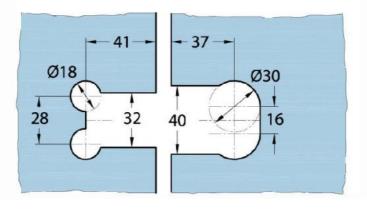

opening on both sides, concealed screw connection, prepared for 8 mm toughened safety glass, max. door size  $800 \times 2250 \text{ mm}$  or 50 kg/pair, infinitely adjustable in the zero position (latching)