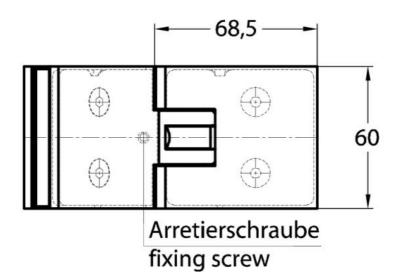

## Shower door hinge Milano Original

Material: brass

Finish: BlackLine RAL 9005 matt

Mounting: glass/glass 135°

Glass thickness: 8 / 10 mm

Sales unit (SU): St
Unit package: 1.00
Shape: square
Carrying capacity: 50 kg/pair

opening on both sides, concealed screw connection, prepared for 8 mm toughened safety glass, max. door size  $800 \times 2250 \text{ mm}$  or 50 kg/pair, infinitely adjustable in the zero position (latching)