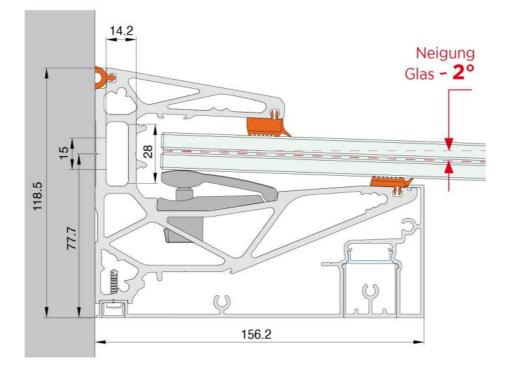

## Lumia Luce 88, set for overhanging canopy, for lighting

Material:aluminiumFinish:natural anodized EV1Mounting:glass/wallGlass thickness:16.76 - 17.52 mmSales unit (SU):StUnit package:1.00Bar length (L):3000 mm

Contains: 1 x profile 3000 mm pre-drilled, 1 x lower cover panel Luce 3000 mm, 2 x joint cover Luce 100 mm, 1 x cover panel lower screw cover 3000 mm, 1 x plastic profile matt for Luce 3000 mm, 6 x fixing screws cover, 3 sets of clamps, 1 x glass retaining gasket 3000 mm, 1 x upper glass retaining gasket 3000 mm, 1 x wall seal profile of grey TPE 3000 mm, 2 x lower cap for joint cover Luce. LEDs can be inserted between profile and glass. Supplied without glass and LEDs. Lateral cover caps optionally available. For further technical details please download the catalogue