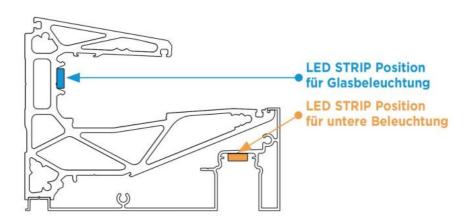

Contains: 1 x profile 3000 mm pre-drilled, 1 x lower cover panel Luce 3000 mm, 2 x joint cover Luce 100 mm, 1 x cover panel lower screw cover 3000 mm, 1 x plastic profile matt for Luce 3000 mm, 6 x fixing screws cover, 3 sets of clamps, 1 x glass retaining gasket 3000 mm, 1 x upper glass retaining gasket 3000 mm, 1 x wall seal profile of grey TPE 3000 mm, 2 x lower cap for joint cover Luce. LEDs can be inserted between profile and glass. Supplied without glass and LEDs. Lateral cover caps optionally available. For further technical details please download the catalogue