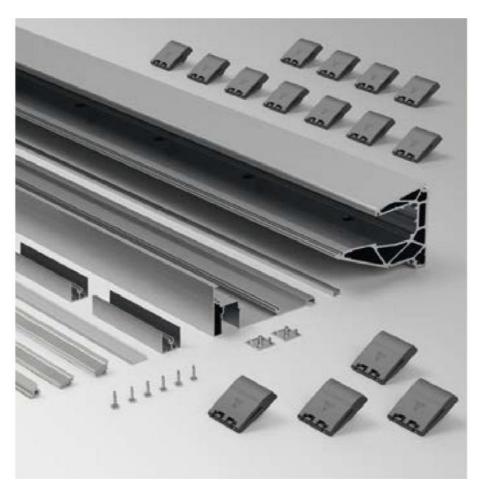

Contains: 1 x profile 3000 mm pre-drilled, 1 x lower cover panel Luce 3000 mm, 2 x joint cover Luce 100 mm, 1 x cover panel lower screw cover 3000 mm, 1 x plastic profile matt for Luce 3000 mm, 6 x fixing screws cover, 3 sets of clamps, 1 x glass retaining gasket 3000 mm, 1 x upper glass retaining gasket 3000 mm, 1 x wall seal profile of grey TPE 3000 mm, 2 x lower cap for joint cover Luce. LEDs can be inserted between profile and glass. Supplied without glass and LEDs. Lateral cover caps optionally available. For further technical details please download the catalogue