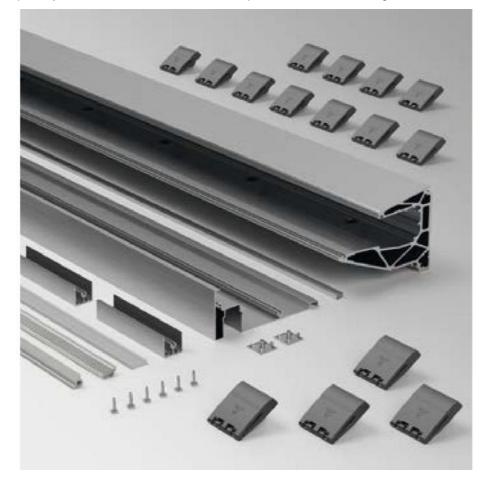

Contains: 1 x profile 3000 mm pre-drilled, 1 x lower cover panel Luce 3000 mm, 2 x joint cover Luce 100 mm, 1 x cover panel lower screw cover 3000 mm, 1 x plastic profile matt for Luce 3000 mm, 6 x fixing screws cover, 3 sets of clamps, 2 x glass retaining gasket 3000 mm, 1 x wall seal profile of grey TPE 3000 mm, 2 x lower cap for joint cover Luce. LEDs can be inserted between profile and glass. Supplied without glass and LEDs. Lateral cover caps optionally available. For further technical details please download the catalogue