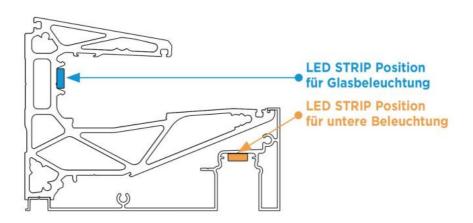

Contains: 1 x profile 3000 mm pre-drilled, 1 x lower cover panel Luce 3000 mm, 2 x joint cover Luce 100 mm, 1 x cover panel lower screw cover 3000 mm, 1 x plastic profile matt for Luce 3000 mm, 6 x fixing screws cover, 3 sets of clamps, 2 x glass retaining gasket 3000 mm, 1 x wall seal profile of grey TPE 3000 mm, 2 x lower cap for joint cover Luce. LEDs can be inserted between profile and glass. Supplied without glass and LEDs. Lateral cover caps optionally available. For further technical details please download the catalogue