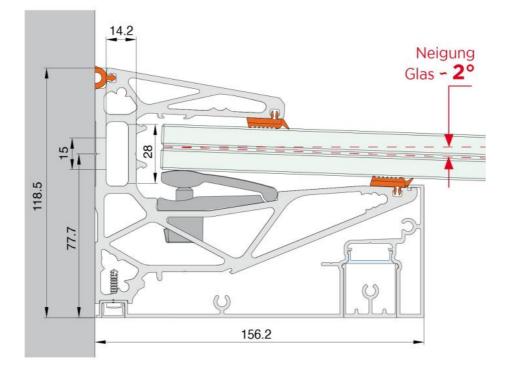

## Lumia Luce 1010, set for overhanging canopy, for lighting

Material:aluminiumFinish:inox effectMounting:glass/wallGlass thickness:20.76 / 23.04 mmSales unit (SU):StUnit package:1.00Bar length (L):3000 mm

Contains: 1 x profile 3000 mm pre-drilled, 1 x lower cover panel Luce 3000 mm, 2 x joint cover Luce 100 mm, 1 x cover panel lower screw cover 3000 mm, 1 x plastic profile matt for Luce 3000 mm, 6 x fixing screws cover, 3 sets of clamps, 2 x glass retaining gasket 3000 mm, 1 x wall seal profile of grey TPE 3000 mm, 2 x lower cap for joint cover Luce. LEDs can be inserted between profile and glass. Supplied without glass and LEDs. Lateral cover caps optionally available. For further technical details please download the catalogue