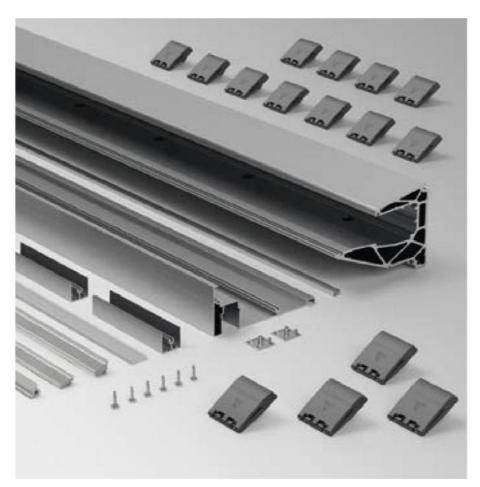

Contains: 1 x profile 6000 mm pre-drilled, 1 x lower cover panel Luce 6000 mm, 2 x joint cover Luce 100 mm, 2 x cover panel lower screw cover 3000 mm, 1 x plastic profile matt for Luce 6000 mm, 10 x fixing screws cover, 6 sets of clamps, 2 x glass retaining gasket 3000 mm, 2 x upper glass retaining gasket 3000 mm, 1 x wall seal profile of grey TPE 6000 mm, 2 x lower cap for joint cover Luce. LEDs can be inserted between profile and glass. Supplied without glass and LEDs. Lateral cover caps optionally available. For further technical details please download the catalogue