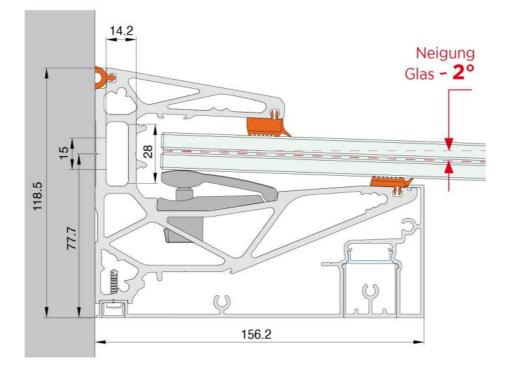

## Lumia Luce 88, set for overhanging canopy, for lighting

Material:aluminiumFinish:natural anodized EV1Mounting:glass/wallGlass thickness:16.76 - 17.52 mmSales unit (SU):StUnit package:1.00Bar length (L):6000 mm

Contains: 1 x profile 6000 mm pre-drilled, 1 x lower cover panel Luce 6000 mm, 2 x joint cover Luce 100 mm, 2 x cover panel lower screw cover 3000 mm, 1 x plastic profile matt for Luce 6000 mm, 10 x fixing screws cover, 6 sets of clamps, 2 x glass retaining gasket 3000 mm, 2 x upper glass retaining gasket 3000 mm, 1 x wall seal profile of grey TPE 6000 mm, 2 x lower cap for joint cover Luce. LEDs can be inserted between profile and glass. Supplied without glass and LEDs. Lateral cover caps optionally available. For further technical details please download the catalogue