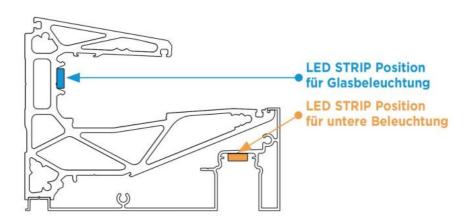

Contains: 1 x profile 6000 mm pre-drilled, 1 x lower cover panel Luce 6000 mm, 2 x joint cover Luce 100 mm, 2 x cover panel lower screw cover 3000 mm, 1 x plastic profile matt for Luce 6000 mm, 10 x fixing screws cover, 6 sets of clamps, 2 x glass retaining gasket 3000 mm, 2 x upper glass retaining gasket 3000 mm, 1 x wall seal profile of grey TPE 6000 mm, 2 x lower cap for joint cover Luce. LEDs can be inserted between profile and glass. Supplied without glass and LEDs. Lateral cover caps optionally available. For further technical details please download the catalogue