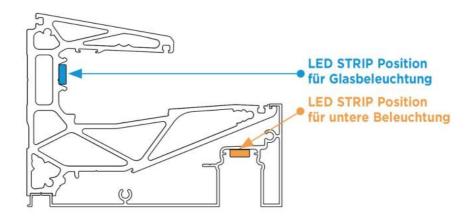

Contains: 1 x profile 6000 mm pre-drilled, 1 x lower cover panel Luce 6000 mm, 2 x joint cover Luce 100 mm, 2 x cover panel lower screw cover 3000 mm, 1 x plastic profile matt for Luce 6000 mm, 10 x fixing screws cover, 6 sets of clamps, 4 x glass retaining gasket 3000 mm, 1 x wall seal profile of grey TPE 6000 mm, 2 x lower cap for joint cover Luce. LEDs can be inserted between profile and glass. Supplied without glass and LEDs. Lateral cover caps optionally available. For further technical details please download the catalogue