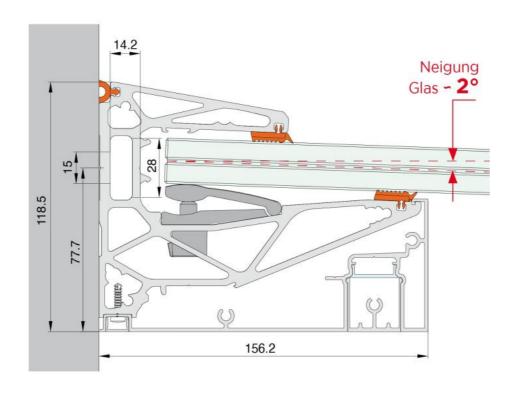

## Lumia Luce 1010, set for overhanging canopy, for lighting

Material: aluminium
Finish: inox effect
Mounting: glass/wall

Glass thickness: 20.76 / 23.04 mm

Sales unit (SU): St Unit package: 1.00 Bar length (L): 6000 mm