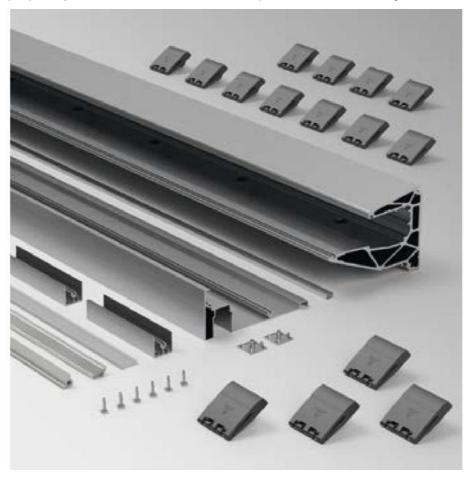

Contains: 1 x profile 6000 mm pre-drilled, 1 x lower cover panel Luce 6000 mm, 2 x joint cover Luce 100 mm, 2 x cover panel lower screw cover 3000 mm, 1 x plastic profile matt for Luce 6000 mm, 10 x fixing screws cover, 6 sets of clamps, 4 x glass retaining gasket 3000 mm, 1 x wall seal profile of grey TPE 6000 mm, 2 x lower cap for joint cover Luce. LEDs can be inserted between profile and glass. Supplied without glass and LEDs. Lateral cover caps optionally available. For further technical details please download the catalogue