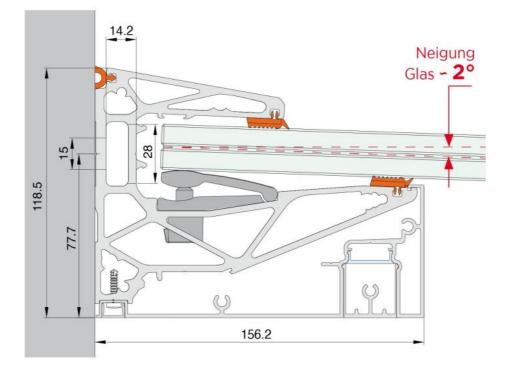

## Lumia Luce 1010, set for overhanging canopy, for lighting

Material:aluminiumFinish:natural anodized EV1Mounting:glass/wallGlass thickness:20.76 / 23.04 mmSales unit (SU):StUnit package:1.00Bar length (L):3000 mm

Contains: 1 x profile 3000 mm pre-drilled, 1 x lower cover panel Luce 3000 mm, 2 x joint cover Luce 100 mm, 1 x cover panel lower screw cover 3000 mm, 1 x plastic profile matt for Luce 3000 mm, 6 x fixing screws cover, 3 sets of clamps, 2 x glass retaining gasket 3000 mm, 1 x wall seal profile of grey TPE 3000 mm, 2 x lower cap for joint cover Luce. LEDs can be inserted between profile and glass. Supplied without glass and LEDs. Lateral cover caps optionally available. For further technical details please download the catalogue