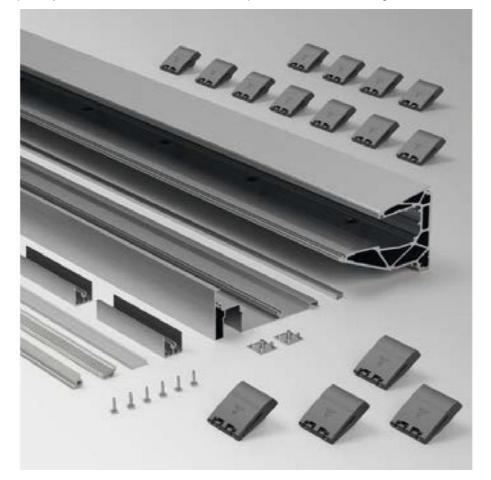

Contains: 1 x profile 3000 mm pre-drilled, 1 x lower cover panel Luce 3000 mm, 2 x joint cover Luce 100 mm, 1 x cover panel lower screw cover 3000 mm, 1 x plastic profile matt for Luce 3000 mm, 6 x fixing screws cover, 3 sets of clamps, 2 x glass retaining gasket 3000 mm, 1 x wall seal profile of grey TPE 3000 mm, 2 x lower cap for joint cover Luce. LEDs can be inserted between profile and glass. Supplied without glass and LEDs. Lateral cover caps optionally available. For further technical details please download the catalogue