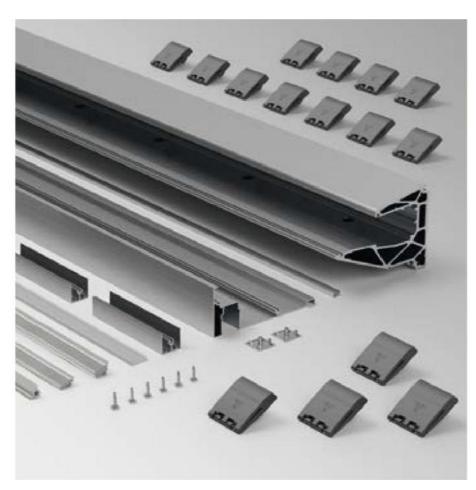

Contains: 1 x profile 3000 mm pre-drilled, 1 x lower cover panel Luce 3000 mm, 2 x joint cover Luce 100 mm, 1 x cover panel lower screw cover 3000 mm, 1 x plastic profile matt for Luce 3000 mm, 6 x fixing screws cover, 3 sets of clamps, 1 x glass retaining gasket 3000 mm, 1 x upper glass retaining gasket 3000 mm, 1 x wall seal profile of grey TPE 3000 mm, 2 x lower cap for joint cover Luce. LEDs can be inserted between profile and glass. Supplied without glass and LEDs. Lateral cover caps optionally available. For further technical details please download the catalogue