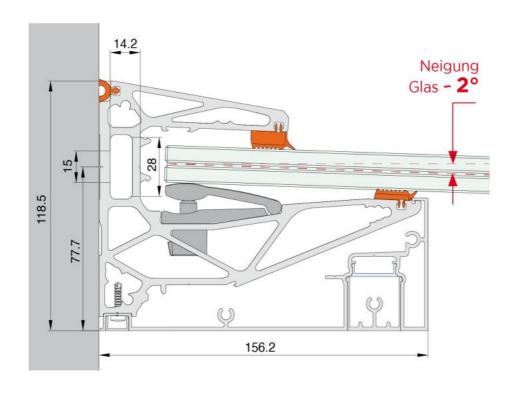

## Lumia Luce 88, set for overhanging canopy, for lighting

Material: aluminium
Finish: inox effect
Mounting: glass/wall

Glass thickness: 16.76 - 17.52 mm

Sales unit (SU): St Unit package: 1.00 Bar length (L): 3000 mm

Contains: 1 x profile 3000 mm pre-drilled, 1 x lower cover panel Luce 3000 mm, 2 x joint cover Luce 100 mm, 1 x cover panel lower screw cover 3000 mm, 1 x plastic profile matt for Luce 3000 mm, 6 x fixing screws cover, 3 sets of clamps, 1 x glass retaining gasket 3000 mm, 1 x upper glass retaining gasket 3000 mm, 1 x wall seal profile of grey TPE 3000 mm, 2 x lower cap for joint cover Luce. LEDs can be inserted between profile and glass. Supplied without glass and LEDs. Lateral cover caps optionally available. For further technical details please download the catalogue