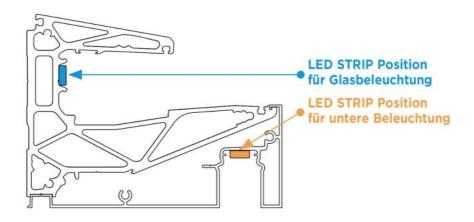

Contains: 1 x profile 3000 mm pre-drilled, 1 x lower cover panel Luce 3000 mm, 2 x joint cover Luce 100 mm, 1 x cover panel lower screw cover 3000 mm, 1 x plastic profile matt for Luce 3000 mm, 6 x fixing screws cover, 3 sets of clamps, 1 x glass retaining gasket 3000 mm, 1 x upper glass retaining gasket 3000 mm, 1 x wall seal profile of grey TPE 3000 mm, 2 x lower cap for joint cover Luce. LEDs can be inserted between profile and glass. Supplied without glass and LEDs. Lateral cover caps optionally available. For further technical details please download the catalogue