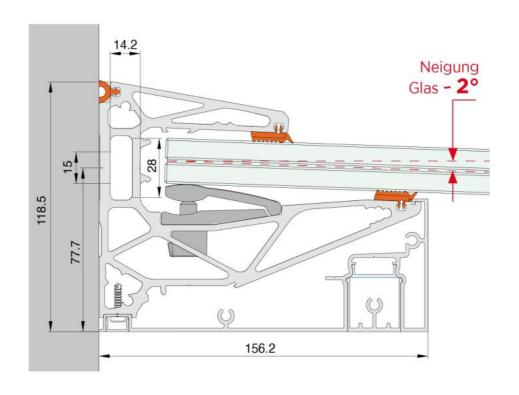

## Lumia Luce 1010, set for overhanging canopy, for lighting

Material: aluminium

Finish: natural anodized EV1

Mounting: glass/wall

Glass thickness: 20.76 / 23.04 mm

Sales unit (SU): St Unit package: 1.00 Bar length (L): 6000 mm

Contains: 1 x profile 6000 mm pre-drilled, 1 x lower cover panel Luce 6000 mm, 2 x joint cover Luce 100 mm, 2 x cover panel lower screw cover 3000 mm, 1 x plastic profile matt for Luce 6000 mm, 10 x fixing screws cover, 6 sets of clamps, 4 x glass retaining gasket 3000 mm, 1 x wall seal profile of grey TPE 6000 mm, 2 x lower cap for joint cover Luce. LEDs can be inserted between profile and glass. Supplied without glass and LEDs. Lateral cover caps optionally available. For further technical details please download the catalogue