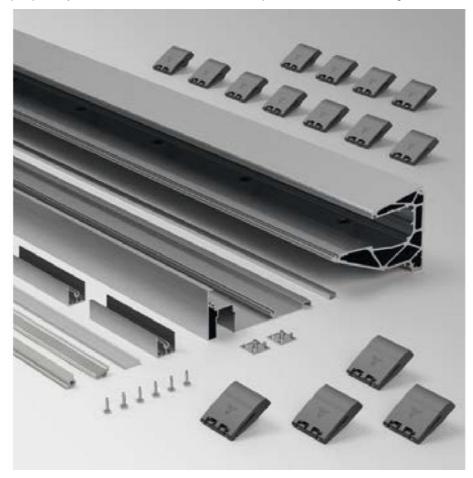

Contains: 1 x profile 6000 mm pre-drilled, 1 x lower cover panel Luce 6000 mm, 2 x joint cover Luce 100 mm, 2 x cover panel lower screw cover 3000 mm, 1 x plastic profile matt for Luce 6000 mm, 10 x fixing screws cover, 6 sets of clamps, 4 x glass retaining gasket 3000 mm, 1 x wall seal profile of grey TPE 6000 mm, 2 x lower cap for joint cover Luce. LEDs can be inserted between profile and glass. Supplied without glass and LEDs. Lateral cover caps optionally available. For further technical details please download the catalogue