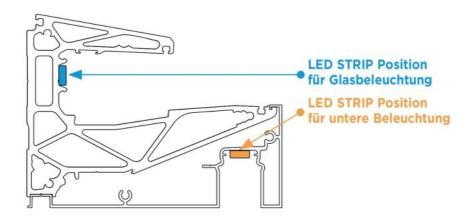

Contains: 1 x profile 6000 mm pre-drilled, 1 x lower cover panel Luce 6000 mm, 2 x joint cover Luce 100 mm, 2 x cover panel lower screw cover 3000 mm, 1 x plastic profile matt for Luce 6000 mm, 10 x fixing screws cover, 6 sets of clamps, 2 x glass retaining gasket 3000 mm, 2 x upper glass retaining gasket 3000 mm, 1 x wall seal profile of grey TPE 6000 mm, 2 x lower cap for joint cover Luce. LEDs can be inserted between profile and glass. Supplied without glass and LEDs. Lateral cover caps optionally available. For further technical details please download the catalogue