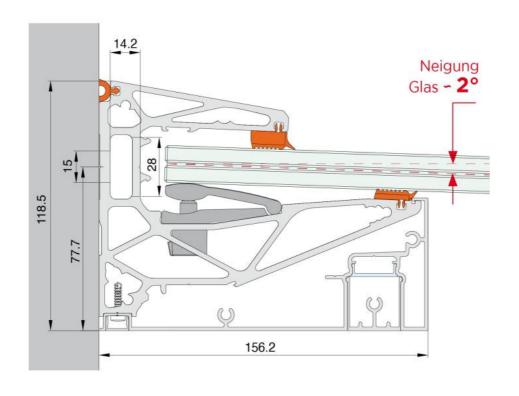

## Lumia Luce 88, set for overhanging canopy, for lighting

Material: aluminium
Finish: inox effect
Mounting: glass/wall

Glass thickness: 16.76 - 17.52 mm

Sales unit (SU): St Unit package: 1.00 Bar length (L): 6000 mm

Contains: 1 x profile 6000 mm pre-drilled, 1 x lower cover panel Luce 6000 mm, 2 x joint cover Luce 100 mm, 2 x cover panel lower screw cover 3000 mm, 1 x plastic profile matt for Luce 6000 mm, 10 x fixing screws cover, 6 sets of clamps, 2 x glass retaining gasket 3000 mm, 2 x upper glass retaining gasket 3000 mm, 1 x wall seal profile of grey TPE 6000 mm, 2 x lower cap for joint cover Luce. LEDs can be inserted between profile and glass. Supplied without glass and LEDs. Lateral cover caps optionally available. For further technical details please download the catalogue