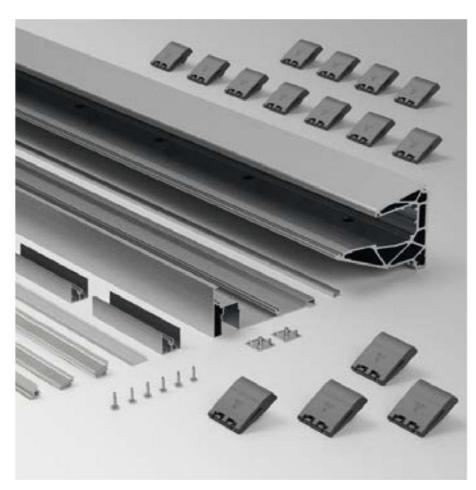

Contains: 1 x profile 6000 mm pre-drilled, 1 x lower cover panel Luce 6000 mm, 2 x joint cover Luce 100 mm, 2 x cover panel lower screw cover 3000 mm, 1 x plastic profile matt for Luce 6000 mm, 10 x fixing screws cover, 6 sets of clamps, 2 x glass retaining gasket 3000 mm, 2 x upper glass retaining gasket 3000 mm, 1 x wall seal profile of grey TPE 6000 mm, 2 x lower cap for joint cover Luce. LEDs can be inserted between profile and glass. Supplied without glass and LEDs. Lateral cover caps optionally available. For further technical details please download the catalogue