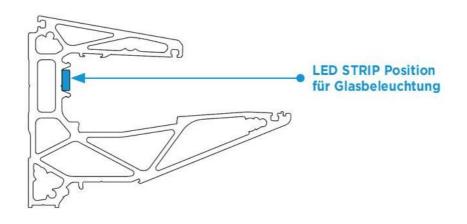

Contains: 1 x profile 3000 mm pre-drilled, 1 x lower long cover panel 3000 mm, 1 x cover panel lower screw cover 3000 mm, 6 x fixing screws cover, 3 sets of clamps, 2 x glass retaining gasket 3000 mm, 1 x wall seal profile of grey TPE 3000 mm. LEDs can be inserted between profile and glass. Supplied without glass and LEDs. Lateral cover caps optionally available. For further technical details please download the catalogue