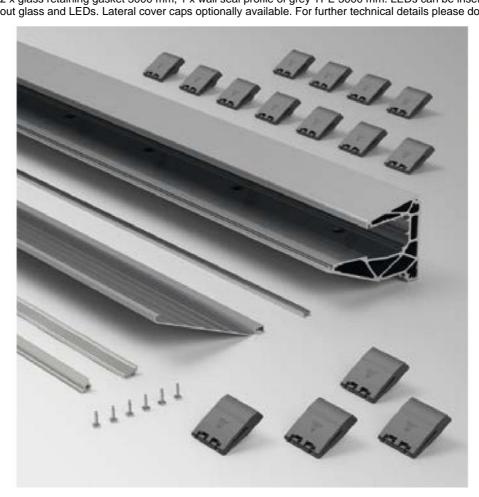

## Lumia 1010, set for overhanging canopy

Material: aluminium

Finish: natural anodized EV1

Mounting: glass/wall

Glass thickness: 20.76 / 23.04 mm

Sales unit (SU): St Unit package: 1.00 Bar length (L): 3000 mm

Contains: 1 x profile 3000 mm pre-drilled, 1 x lower long cover panel 3000 mm, 1 x cover panel lower screw cover 3000 mm, 6 x fixing screws cover, 3 sets of clamps, 2 x glass retaining gasket 3000 mm, 1 x wall seal profile of grey TPE 3000 mm. LEDs can be inserted between profile and glass. Supplied without glass and LEDs. Lateral cover caps optionally available. For further technical details please download the catalogue