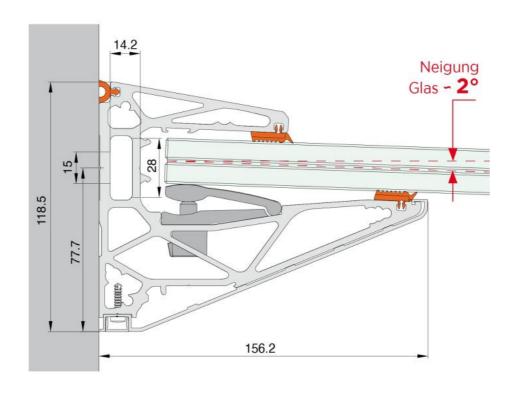

## Lumia 1010, set for overhanging canopy

Material: aluminium

Finish: natural anodized EV1

Mounting: glass/wall

Glass thickness: 20.76 / 23.04 mm

Sales unit (SU): St Unit package: 1.00 Bar length (L): 3000 mm

Contains: 1 x profile 3000 mm pre-drilled, 1 x lower long cover panel 3000 mm, 1 x cover panel lower screw cover 3000 mm, 6 x fixing screws cover, 3 sets of clamps, 2 x glass retaining gasket 3000 mm, 1 x wall seal profile of grey TPE 3000 mm. LEDs can be inserted between profile and glass. Supplied without glass and LEDs. Lateral cover caps optionally available. For further technical details please download the catalogue