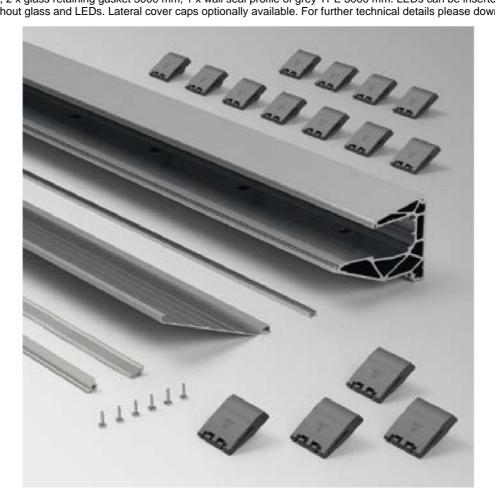

## Lumia 1010, set for overhanging canopy

Material:aluminiumFinish:inox effectMounting:glass/wallGlass thickness:20.76 / 23.04 mmSales unit (SU):StUnit package:1.00Bar length (L):3000 mm

Contains: 1 x profile 3000 mm pre-drilled, 1 x lower long cover panel 3000 mm, 1 x cover panel lower screw cover 3000 mm, 6 x fixing screws cover, 3 sets of clamps, 2 x glass retaining gasket 3000 mm, 1 x wall seal profile of grey TPE 3000 mm. LEDs can be inserted between profile and glass. Supplied without glass and LEDs. Lateral cover caps optionally available. For further technical details please download the catalogue