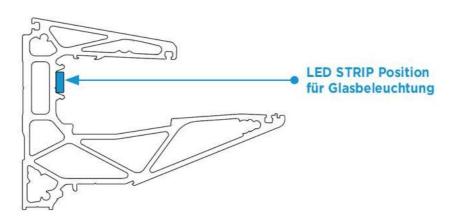

## Lumia 1010, set for overhanging canopy

Material:aluminiumFinish:inox effectMounting:glass/wallGlass thickness:20.76 / 23.04 mmSales unit (SU):StUnit package:1.00Bar length (L):3000 mm

Contains: 1 x profile 3000 mm pre-drilled, 1 x lower long cover panel 3000 mm, 1 x cover panel lower screw cover 3000 mm, 6 x fixing screws cover, 3 sets of clamps, 2 x glass retaining gasket 3000 mm, 1 x wall seal profile of grey TPE 3000 mm. LEDs can be inserted between profile and glass. Supplied without glass and LEDs. Lateral cover caps optionally available. For further technical details please download the catalogue