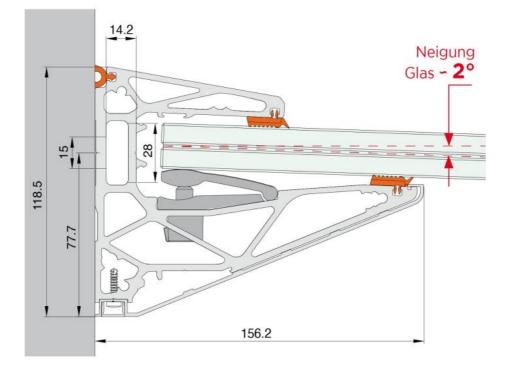

## Lumia 1010, set for overhanging canopy

Material:aluminiumFinish:inox effectMounting:glass/wallGlass thickness:20.76 / 23.04 mmSales unit (SU):StUnit package:1.00Bar length (L):3000 mm

Contains: 1 x profile 3000 mm pre-drilled, 1 x lower long cover panel 3000 mm, 1 x cover panel lower screw cover 3000 mm, 6 x fixing screws cover, 3 sets of clamps, 2 x glass retaining gasket 3000 mm, 1 x wall seal profile of grey TPE 3000 mm. LEDs can be inserted between profile and glass. Supplied without glass and LEDs. Lateral cover caps optionally available. For further technical details please download the catalogue