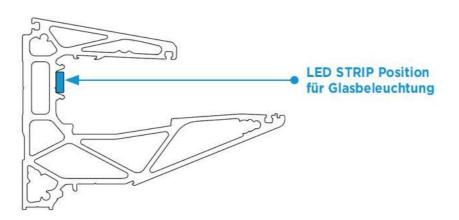

## Lumia 1010, set for overhanging canopy

Material:aluminiumFinish:natural anodized EV1Mounting:glass/wallGlass thickness:20.76 / 23.04 mmSales unit (SU):StUnit package:1.00Bar length (L):6000 mm

Contains: 1 x profile 6000 mm pre-drilled, 1 x lower long cover panel 6000 mm, 2 x cover panel lower screw cover 3000 mm, 10 x fixing screws cover, 6 sets of clamps, 4 x glass retaining gasket 3000 mm, 1 x wall seal profile of grey TPE 6000 mm. LEDs can be inserted between profile and glass. Supplied without glass and LEDs. Lateral cover caps optionally available. For further technical details please download the catalogue