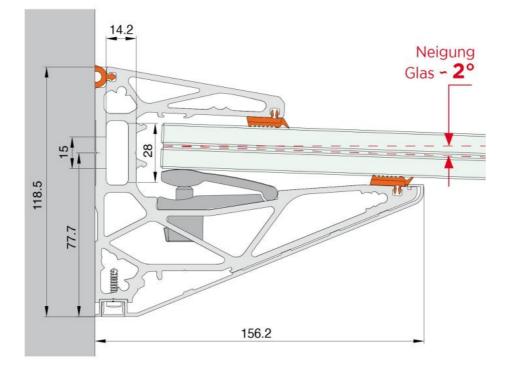

## Lumia 1010, set for overhanging canopy

Material:aluminiumFinish:natural anodized EV1Mounting:glass/wallGlass thickness:20.76 / 23.04 mmSales unit (SU):StUnit package:1.00Bar length (L):6000 mm

Contains: 1 x profile 6000 mm pre-drilled, 1 x lower long cover panel 6000 mm, 2 x cover panel lower screw cover 3000 mm, 10 x fixing screws cover, 6 sets of clamps, 4 x glass retaining gasket 3000 mm, 1 x wall seal profile of grey TPE 6000 mm. LEDs can be inserted between profile and glass. Supplied without glass and LEDs. Lateral cover caps optionally available. For further technical details please download the catalogue