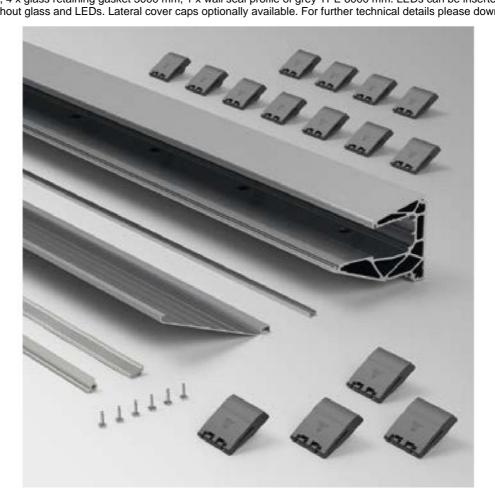

## Lumia 1010, set for overhanging canopy

Material:aluminiumFinish:natural anodized EV1Mounting:glass/wallGlass thickness:20.76 / 23.04 mmSales unit (SU):StUnit package:1.00Bar length (L):6000 mm

Contains: 1 x profile 6000 mm pre-drilled, 1 x lower long cover panel 6000 mm, 2 x cover panel lower screw cover 3000 mm, 10 x fixing screws cover, 6 sets of clamps, 4 x glass retaining gasket 3000 mm, 1 x wall seal profile of grey TPE 6000 mm. LEDs can be inserted between profile and glass. Supplied without glass and LEDs. Lateral cover caps optionally available. For further technical details please download the catalogue