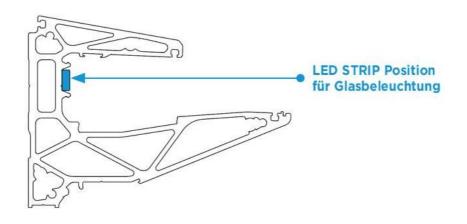

## Lumia 1010, set for overhanging canopy

Material: aluminium
Finish: inox effect
Mounting: glass/wall

Glass thickness: 20.76 / 23.04 mm

Sales unit (SU): St Unit package: 1.00 Bar length (L): 6000 mm

Contains: 1 x profile 6000 mm pre-drilled, 1 x lower long cover panel 6000 mm, 2 x cover panel lower screw cover 3000 mm, 10 x fixing screws cover, 6 sets of clamps, 4 x glass retaining gasket 3000 mm, 1 x wall seal profile of grey TPE 6000 mm. LEDs can be inserted between profile and glass. Supplied without glass and LEDs. Lateral cover caps optionally available. For further technical details please download the catalogue