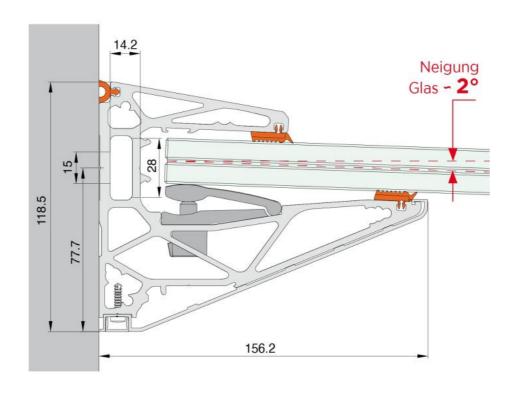

## Lumia 1010, set for overhanging canopy

Material: aluminium
Finish: inox effect
Mounting: glass/wall

Glass thickness: 20.76 / 23.04 mm

Sales unit (SU): St Unit package: 1.00 Bar length (L): 6000 mm

Contains: 1 x profile 6000 mm pre-drilled, 1 x lower long cover panel 6000 mm, 2 x cover panel lower screw cover 3000 mm, 10 x fixing screws cover, 6 sets of clamps, 4 x glass retaining gasket 3000 mm, 1 x wall seal profile of grey TPE 6000 mm. LEDs can be inserted between profile and glass. Supplied without glass and LEDs. Lateral cover caps optionally available. For further technical details please download the catalogue