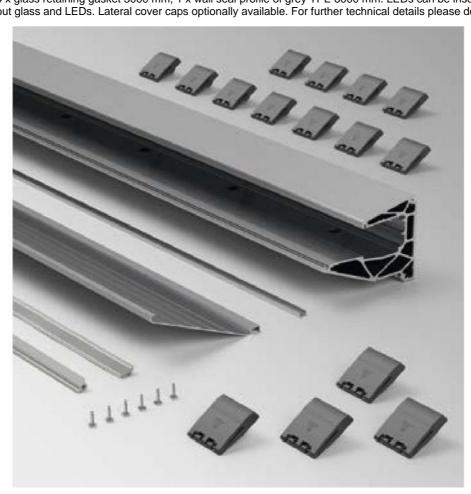

## Lumia 1010, set for overhanging canopy

Material: aluminium
Finish: inox effect
Mounting: glass/wall

Glass thickness: 20.76 / 23.04 mm

Sales unit (SU): St Unit package: 1.00 Bar length (L): 6000 mm

Contains: 1 x profile 6000 mm pre-drilled, 1 x lower long cover panel 6000 mm, 2 x cover panel lower screw cover 3000 mm, 10 x fixing screws cover, 6 sets of clamps, 4 x glass retaining gasket 3000 mm, 1 x wall seal profile of grey TPE 6000 mm. LEDs can be inserted between profile and glass. Supplied without glass and LEDs. Lateral cover caps optionally available. For further technical details please download the catalogue