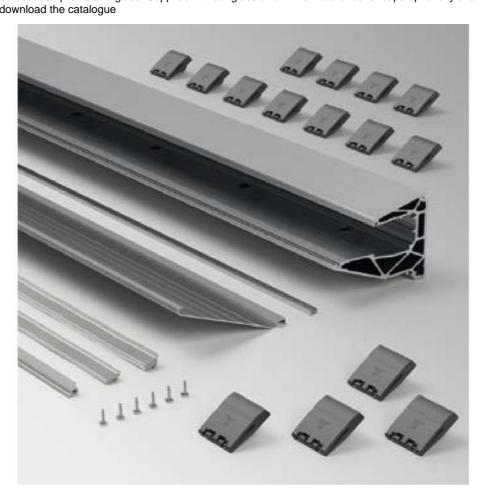

Contains: 1 x profile 3000 mm pre-drilled, 1 x lower long cover panel 3000 mm, 1 x cover panel lower screw cover 3000 mm, 6 x fixing screws cover, 3 sets of clamps, 1 x glass retaining gasket 3000 mm, 1 x upper glass retaining gasket 3000 mm, 1 x wall seal profile of grey TPE 3000 mm. LEDs can be inserted between profile and glass. Supplied without glass and LEDs. Lateral cover caps optionally available. For further technical details please download the catalogue