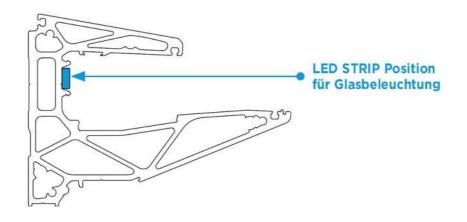

Contains: 1 x profile 3000 mm pre-drilled, 1 x lower long cover panel 3000 mm, 1 x cover panel lower screw cover 3000 mm, 6 x fixing screws cover, 3 sets of clamps, 1 x glass retaining gasket 3000 mm, 1 x upper glass retaining gasket 3000 mm, 1 x wall seal profile of grey TPE 3000 mm. LEDs can be inserted between profile and glass. Supplied without glass and LEDs. Lateral cover caps optionally available. For further technical details please download the catalogue