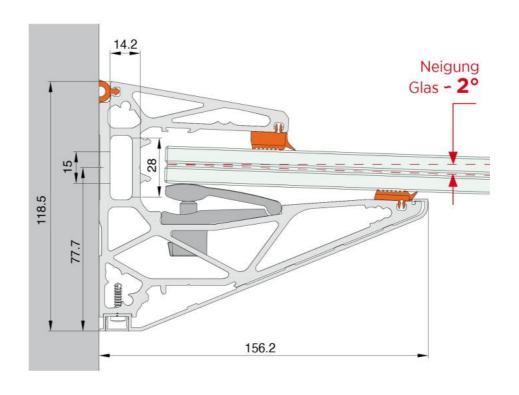

## Lumia 88, set for overhanging canopy

Material: aluminium

Finish: natural anodized EV1

Mounting: glass/wall

Glass thickness: 16.76 - 17.52 mm

Sales unit (SU): St Unit package: 1.00 Bar length (L): 3000 mm