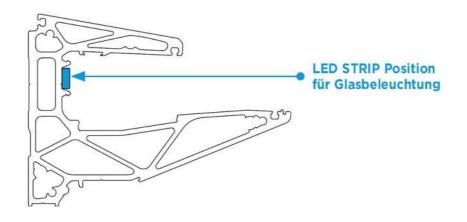

## Lumia 88, set for overhanging canopy

Material: aluminium
Finish: inox effect
Mounting: glass/wall

Glass thickness: 16.76 - 17.52 mm

Sales unit (SU): St Unit package: 1.00 Bar length (L): 3000 mm

Contains: 1 x profile 3000 mm pre-drilled, 1 x lower long cover panel 3000 mm, 1 x cover panel lower screw cover 3000 mm, 6 x fixing screws cover, 3 sets of clamps, 1 x glass retaining gasket 3000 mm, 1 x upper glass retaining gasket 3000 mm, 1 x wall seal profile of grey TPE 3000 mm. LEDs can be inserted between profile and glass. Supplied without glass and LEDs. Lateral cover caps optionally available. For further technical details please download the catalogue