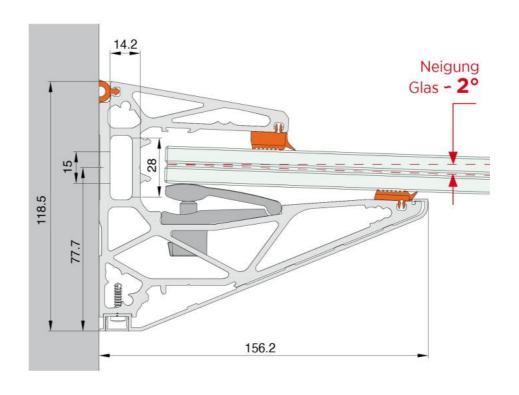

## Lumia 88, set for overhanging canopy

Material: aluminium
Finish: inox effect
Mounting: glass/wall

Glass thickness: 16.76 - 17.52 mm

Sales unit (SU): St Unit package: 1.00 Bar length (L): 3000 mm

Contains: 1 x profile 3000 mm pre-drilled, 1 x lower long cover panel 3000 mm, 1 x cover panel lower screw cover 3000 mm, 6 x fixing screws cover, 3 sets of clamps, 1 x glass retaining gasket 3000 mm, 1 x upper glass retaining gasket 3000 mm, 1 x wall seal profile of grey TPE 3000 mm. LEDs can be inserted between profile and glass. Supplied without glass and LEDs. Lateral cover caps optionally available. For further technical details please download the catalogue