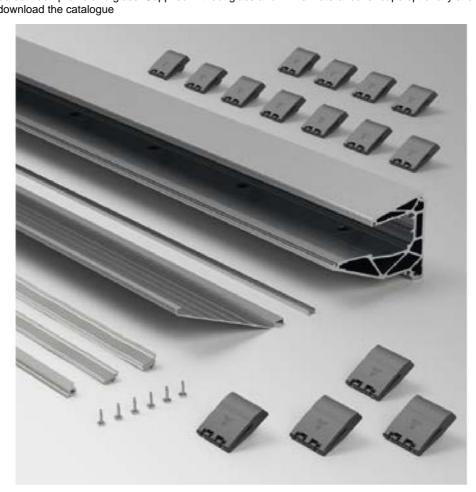

## Lumia 88, set for overhanging canopy

Material: aluminium
Finish: inox effect
Mounting: glass/wall

Glass thickness: 16.76 - 17.52 mm

Sales unit (SU): St Unit package: 1.00 Bar length (L): 3000 mm

Contains: 1 x profile 3000 mm pre-drilled, 1 x lower long cover panel 3000 mm, 1 x cover panel lower screw cover 3000 mm, 6 x fixing screws cover, 3 sets of clamps, 1 x glass retaining gasket 3000 mm, 1 x upper glass retaining gasket 3000 mm, 1 x wall seal profile of grey TPE 3000 mm. LEDs can be inserted between profile and glass. Supplied without glass and LEDs. Lateral cover caps optionally available. For further technical details please download the catalogue