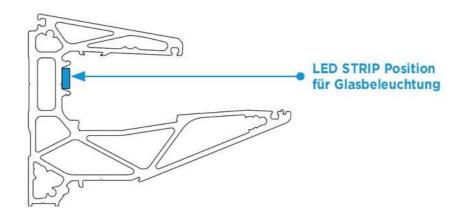

Contains: 1 x profile 6000 mm pre-drilled, 1 x lower long cover panel 6000 mm, 2 x cover panel lower screw cover 3000 mm, 10 x fixing screws cover, 6 sets of clamps, 2 x glass retaining gasket 3000 mm, 2 x upper glass retaining gasket 3000 mm, 1 x wall seal profile of grey TPE 6000 mm. LEDs can be inserted between profile and glass. Supplied without glass and LEDs. Lateral cover caps optionally available. For further technical details please download the catalogue