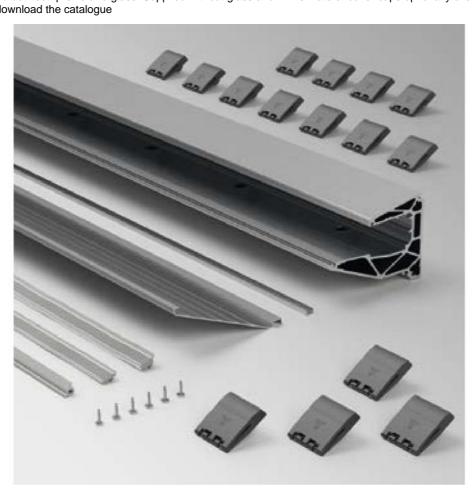

Contains: 1 x profile 6000 mm pre-drilled, 1 x lower long cover panel 6000 mm, 2 x cover panel lower screw cover 3000 mm, 10 x fixing screws cover, 6 sets of clamps, 2 x glass retaining gasket 3000 mm, 2 x upper glass retaining gasket 3000 mm, 1 x wall seal profile of grey TPE 6000 mm. LEDs can be inserted between profile and glass. Supplied without glass and LEDs. Lateral cover caps optionally available. For further technical details please download the catalogue