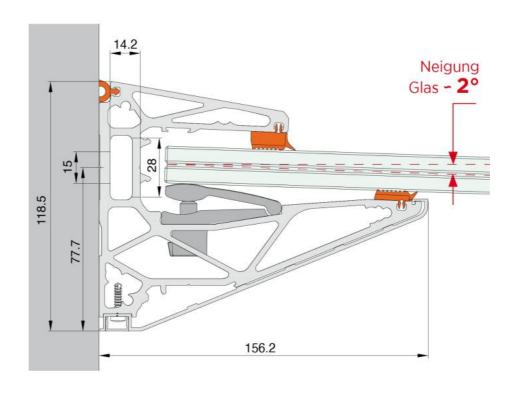

## Lumia 88, set for overhanging canopy

Material: aluminium

Finish: natural anodized EV1

Mounting: glass/wall

Glass thickness: 16.76 - 17.52 mm

Sales unit (SU): St Unit package: 1.00 Bar length (L): 6000 mm

Contains: 1 x profile 6000 mm pre-drilled, 1 x lower long cover panel 6000 mm, 2 x cover panel lower screw cover 3000 mm, 10 x fixing screws cover, 6 sets of clamps, 2 x glass retaining gasket 3000 mm, 2 x upper glass retaining gasket 3000 mm, 1 x wall seal profile of grey TPE 6000 mm. LEDs can be inserted between profile and glass. Supplied without glass and LEDs. Lateral cover caps optionally available. For further technical details please download the catalogue