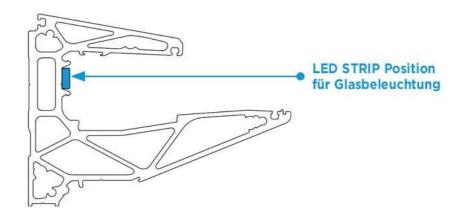

## Lumia 88, set for overhanging canopy

Material: aluminium
Finish: inox effect
Mounting: glass/wall

Glass thickness: 16.76 - 17.52 mm

Sales unit (SU): St Unit package: 1.00 Bar length (L): 6000 mm

Contains: 1 x profile 6000 mm pre-drilled, 1 x lower long cover panel 6000 mm, 2 x cover panel lower screw cover 3000 mm, 10 x fixing screws cover, 6 sets of clamps, 2 x glass retaining gasket 3000 mm, 2 x upper glass retaining gasket 3000 mm, 1 x wall seal profile of grey TPE 6000 mm. LEDs can be inserted between profile and glass. Supplied without glass and LEDs. Lateral cover caps optionally available. For further technical details please download the catalogue