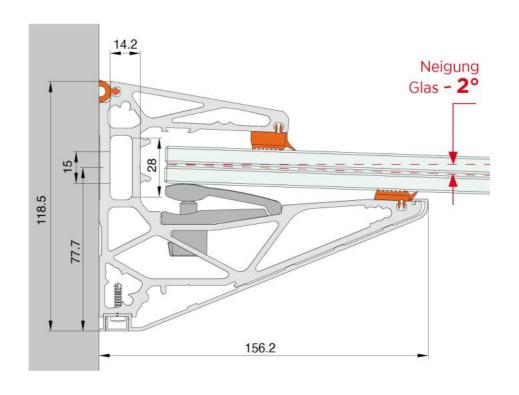

## Lumia 88, set for overhanging canopy

Material: aluminium
Finish: inox effect
Mounting: glass/wall

Glass thickness: 16.76 - 17.52 mm

Sales unit (SU): St Unit package: 1.00 Bar length (L): 6000 mm

Contains: 1 x profile 6000 mm pre-drilled, 1 x lower long cover panel 6000 mm, 2 x cover panel lower screw cover 3000 mm, 10 x fixing screws cover, 6 sets of clamps, 2 x glass retaining gasket 3000 mm, 2 x upper glass retaining gasket 3000 mm, 1 x wall seal profile of grey TPE 6000 mm. LEDs can be inserted between profile and glass. Supplied without glass and LEDs. Lateral cover caps optionally available. For further technical details please download the catalogue