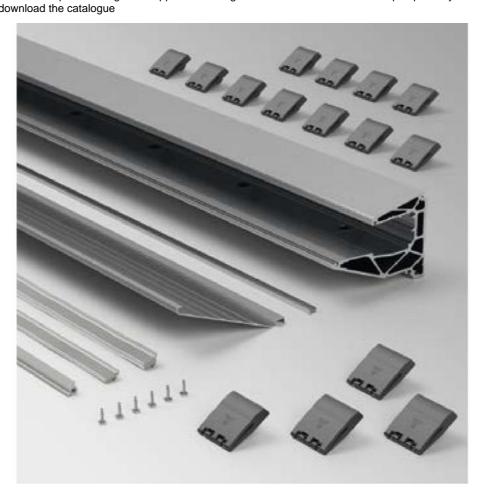

## Lumia 88, set for overhanging canopy

Material: aluminium
Finish: inox effect
Mounting: glass/wall

Glass thickness: 16.76 - 17.52 mm

Sales unit (SU): St Unit package: 1.00 Bar length (L): 6000 mm

Contains: 1 x profile 6000 mm pre-drilled, 1 x lower long cover panel 6000 mm, 2 x cover panel lower screw cover 3000 mm, 10 x fixing screws cover, 6 sets of clamps, 2 x glass retaining gasket 3000 mm, 2 x upper glass retaining gasket 3000 mm, 1 x wall seal profile of grey TPE 6000 mm. LEDs can be inserted between profile and glass. Supplied without glass and LEDs. Lateral cover caps optionally available. For further technical details please download the catalogue