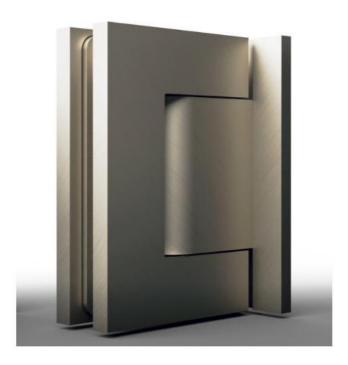

## Hydraulic hinge Biloba BL 8910 with double-sided lug

Material: aluminium
Finish: inox effect
Mounting: glass/wall
Glass thickness: 8 - 13.52 mm

Sales unit (SU): St
Unit package: 1.00
Shape: square
Carrying capacity: 100 kg/pair

infinitely adjustable in the zero position, concealed screw connection, with adjustable closing speed, with  $0^{\circ}$  / +90° / -90° detent, max. door width 1000 mm, automatic closing from +80° and -80°, for temperatures from -15°C to +40°C. Note: Forced opening above 95° could lever the door open, we recommend installing a door stopper