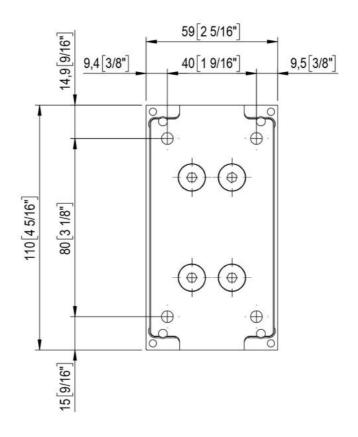

## Hydraulic hinge Biloba BL 8910 with double-sided lug

Material: aluminium
Finish: inox effect
Mounting: glass/wall
Glass thickness: 8 - 13.52 mm

Sales unit (SU): St
Unit package: 1.00
Shape: square
Carrying capacity: 100 kg/pair

infinitely adjustable in the zero position, concealed screw connection, with adjustable closing speed, with  $0^{\circ}$  / +90° / -90° detent, max. door width 1000 mm, automatic closing from +80° and -80°, for temperatures from -15°C to +40°C. Note: Forced opening above 95° could lever the door open, we recommend installing a door stopper