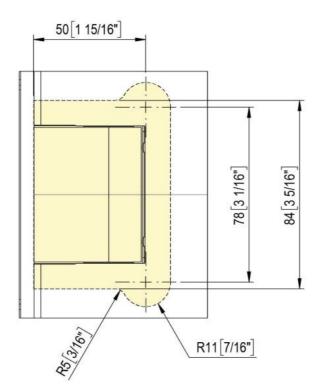

## Hydraulic hinge Biloba BL 8910 with double-sided lug

Material: aluminium
Finish: inox effect
Mounting: glass/wall
Glass thickness: 8 - 13.52 mm

Sales unit (SU): St
Unit package: 1.00
Shape: square
Carrying capacity: 100 kg/pair

infinitely adjustable in the zero position, concealed screw connection, with adjustable closing speed, with  $0^{\circ}$  / +90° / -90° detent, max. door width 1000 mm, automatic closing from +80° and -80°, for temperatures from -15°C to +40°C. Note: Forced opening above 95° could lever the door open, we recommend installing a door stopper