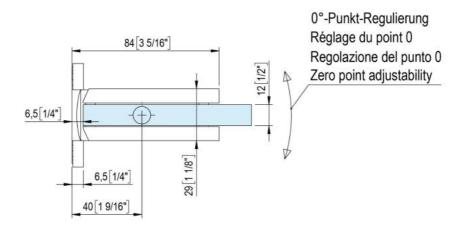

infinitely adjustable in the zero position, concealed screw connection, with adjustable closing speed, with  $0^{\circ}$  / +90° / -90° detent, max. door width 1000 mm, automatic closing from +80° and -80°, for temperatures from -15°C to +40°C. Note: Forced opening above 95° could lever the door open, we recommend installing a door stopper