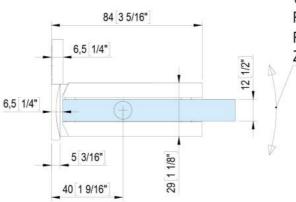

## Hydraulic hinge Biloba BL 8911 with single-sided lug

Material: aluminium
Finish: inox effect
Mounting: glass/wall
Glass thickness: 8 - 13.52 mm

Sales unit (SU): St
Unit package: 1.00
Shape: square
Carrying capacity: 100 kg/pair

infinitely adjustable in the zero position, concealed screw connection, with adjustable closing speed, with  $0^{\circ}$  / +90° / -90° detent, max. door width 1000 mm, automatic closing from +80° and -80°, for temperatures from -15°C to +40°C. Note: Forced opening above 95° could lever the door open, we recommend installing a door stopper