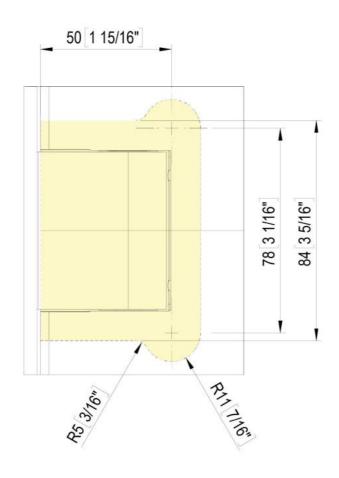

## Hydraulic hinge Biloba BL 8911 with single-sided lug

Material: aluminium
Finish: inox effect
Mounting: glass/wall
Glass thickness: 8 - 13.52 mm

Sales unit (SU): St
Unit package: 1.00
Shape: square
Carrying capacity: 100 kg/pair

infinitely adjustable in the zero position, concealed screw connection, with adjustable closing speed, with  $0^{\circ}$  / +90° / -90° detent, max. door width 1000 mm, automatic closing from +80° and -80°, for temperatures from -15°C to +40°C. Note: Forced opening above 95° could lever the door open, we recommend installing a door stopper