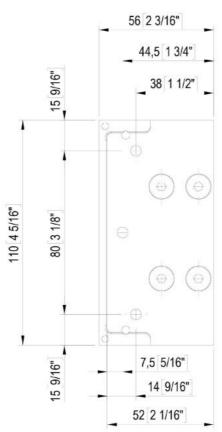

## Hydraulic hinge Biloba BL 8911 with single-sided lug

Material: aluminium
Finish: inox effect
Mounting: glass/wall
Glass thickness: 8 - 13.52 mm

Sales unit (SU): St
Unit package: 1.00
Shape: square
Carrying capacity: 100 kg/pair

infinitely adjustable in the zero position, concealed screw connection, with adjustable closing speed, with  $0^{\circ}$  / +90° / -90° detent, max. door width 1000 mm, automatic closing from +80° and -80°, for temperatures from -15°C to +40°C. Note: Forced opening above 95° could lever the door open, we recommend installing a door stopper