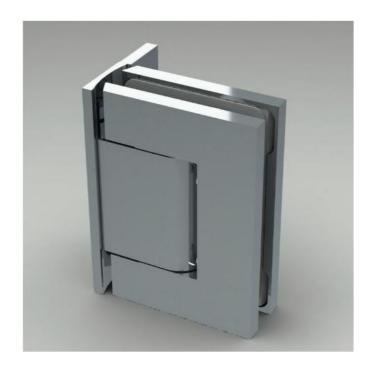

## Hydraulic hinge Biloba BL 8911 with single-sided lug

Material: aluminium
Finish: inox effect
Mounting: glass/wall
Glass thickness: 8 - 13.52 mm

Sales unit (SU): St
Unit package: 1.00
Shape: square
Carrying capacity: 100 kg/pair

infinitely adjustable in the zero position, concealed screw connection, with adjustable closing speed, with  $0^{\circ}$  / +90° / -90° detent, max. door width 1000 mm, automatic closing from +80° and -80°, for temperatures from -15°C to +40°C. Note: Forced opening above 95° could lever the door open, we recommend installing a door stopper