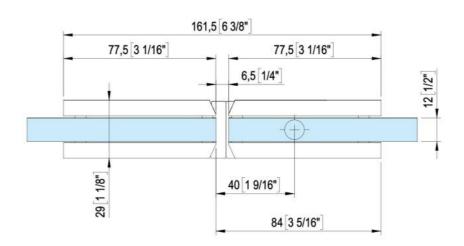

## Hydraulic hinge Biloba BL 8915 with single-sided lug

Material: aluminium
Finish: inox effect
Mounting: glass/glass 180°
Glass thickness: 8 - 13.52 mm

Sales unit (SU): St
Unit package: 1.00
Shape: square
Carrying capacity: 80 kg/pair

infinitely adjustable in the zero position, concealed screw connection, with adjustable closing speed, with  $0^{\circ}$  / +90° / -90° detent, max. door width 1000 mm, automatic closing from +80° and -80°, for temperatures from -15°C to +40°C. Note: Forced opening above 95° could lever the door open, we recommend installing a door stopper