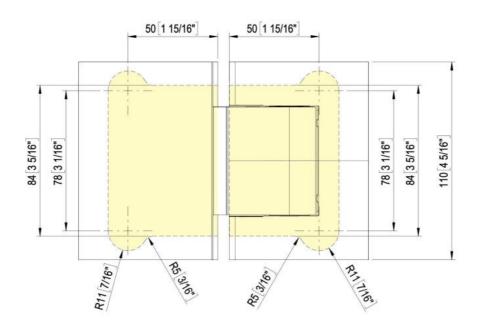

## Hydraulic hinge Biloba BL 8915 with single-sided lug

Material: aluminium
Finish: inox effect
Mounting: glass/glass 180°
Glass thickness: 8 - 13.52 mm

Sales unit (SU): St
Unit package: 1.00
Shape: square
Carrying capacity: 80 kg/pair

infinitely adjustable in the zero position, concealed screw connection, with adjustable closing speed, with  $0^{\circ}$  / +90° / -90° detent, max. door width 1000 mm, automatic closing from +80° and -80°, for temperatures from -15°C to +40°C. Note: Forced opening above 95° could lever the door open, we recommend installing a door stopper