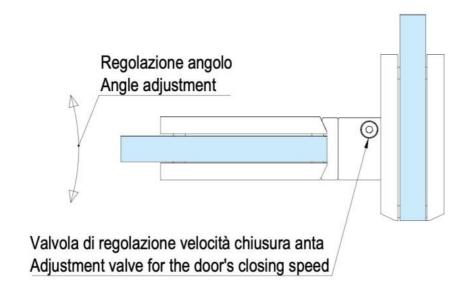

infinitely adjustable in the zero position, concealed screw connection, with adjustable closing speed, with  $0^{\circ}$  / +90° / -90° detent, max. door width 1000 mm, automatic closing from +80° and -80°, for temperatures from -15°C to +40°C. Note: Forced opening above 95° could lever the door open, we recommend installing a door stopper