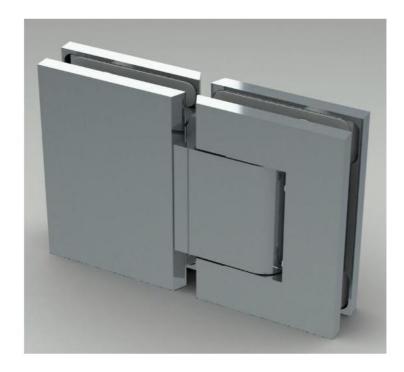

## 31.89150.24

## Hydraulic hinge Biloba BL 8915 with single-sided lug

Material: aluminium
Finish: inox effect
Mounting: glass/glass 180°
Glass thickness: 8 - 13.52 mm

Sales unit (SU): St
Unit package: 1.00
Shape: square
Carrying capacity: 80 kg/pair