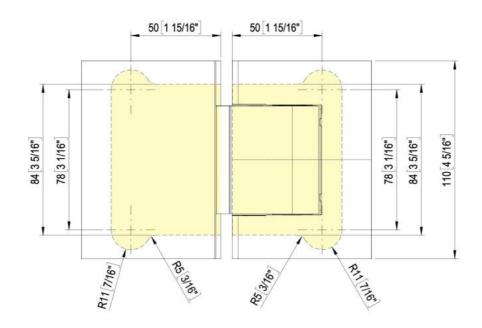

## **31.89150.27** Hydraulic hinge Biloba BL 8915 with single-sided lug

Material:aluminiumFinish:BlackLine RAL 9005 mattMounting:glass/glass 180°Glass thickness:8 - 13.52 mmGales unit (SU):StUnit package:1.00Shape:squareCarrying capacity:80 kg/pair

infinitely adjustable in the zero position, concealed screw connection, with adjustable closing speed, with 0° / +90° / -90° detent, max. door width 1000 mm, automatic closing from +80° and -80°, for temperatures from -15°C to +40°C. Note: Forced opening above 95° could lever the door open, we recommend installing a door stopper