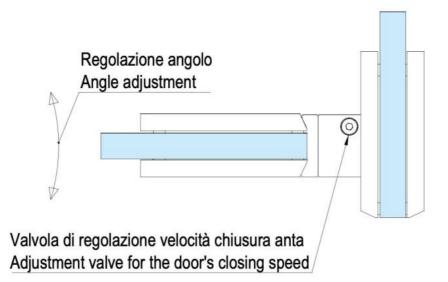

infinitely adjustable in the zero position, concealed screw connection, with adjustable closing speed, with 0° / +90° / -90° detent, max. door width 1000 mm, automatic closing from +80° and -80°, for temperatures from -15°C to +40°C. Note: Forced opening above 95° could lever the door open, we recommend installing a door stopper