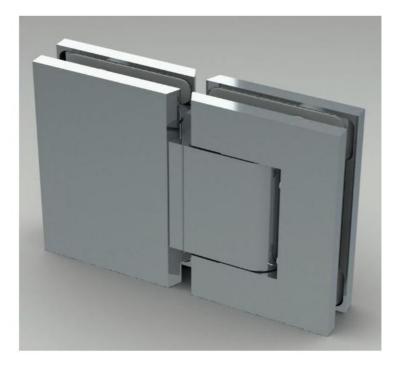

## **31.89150.27** Hydraulic hinge Biloba BL 8915 with single-sided lug

Material:aluminiumFinish:BlackLine RAL 9005 mattMounting:glass/glass 180°Glass thickness:8 - 13.52 mmGales unit (SU):StUnit package:1.00Shape:squareCarrying capacity:80 kg/pair

infinitely adjustable in the zero position, concealed screw connection, with adjustable closing speed, with 0° / +90° / -90° detent, max. door width 1000 mm, automatic closing from +80° and -80°, for temperatures from -15°C to +40°C. Note: Forced opening above 95° could lever the door open, we recommend installing a door stopper