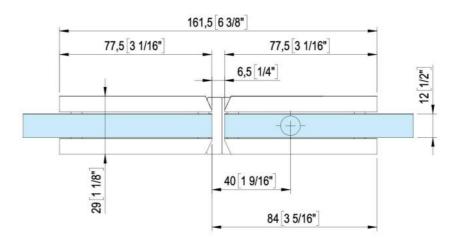

## **31.89150.27** Hydraulic hinge Biloba BL 8915 with single-sided lug

Material:aluminiumFinish:BlackLine RAL 9005 mattMounting:glass/glass 180°Glass thickness:8 - 13.52 mmGales unit (SU):StUnit package:1.00Shape:squareCarrying capacity:80 kg/pair

infinitely adjustable in the zero position, concealed screw connection, with adjustable closing speed, with 0° / +90° / -90° detent, max. door width 1000 mm, automatic closing from +80° and -80°, for temperatures from -15°C to +40°C. Note: Forced opening above 95° could lever the door open, we recommend installing a door stopper