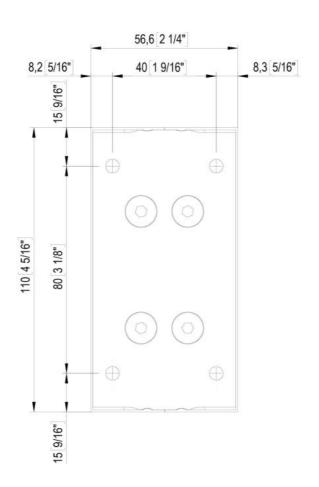

## Hydraulic hinge Biloba BL 8010 BT JC with double-sided bracket also for saunas, steam rooms and swimming pools

Material: inox V4A

Finish: BlackLine RAL 9005 matt

Mounting: glass/wall
Glass thickness: 8 - 13.52 mm

Sales unit (SU): St
Unit package: 1.00
Carrying capacity: 100 kg/pair

infinitely adjustable in the zero position, concealed screw connection, with adjustable closing speed, with 0° / +90° / -90° detent, max. door width 1000 mm, automatic closing from +80° and -80°, for temperatures from -15°C to +100°C. Note: Forced opening above 95° could lever the door open, we recommend installing a door stopper. For doors less than 500 mm wide, please use the hinge combination BL 8010 BT JC and BL 8010 BT JC SOL. O-ring seals of the hydraulic circuit made of Viton, spindle made of stainless steel AISI 420, inner body anodised with special deep oxidation (20 microns)