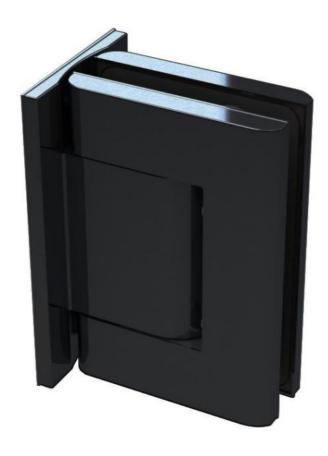

## Hydraulic hinge Biloba BL 8010 BT JC with double-sided bracket also for saunas, steam rooms and swimming pools

Material: inox V4A

Finish: BlackLine RAL 9005 matt

Mounting: glass/wall
Glass thickness: 8 - 13.52 mm

Sales unit (SU): St
Unit package: 1.00
Carrying capacity: 100 kg/pair

infinitely adjustable in the zero position, concealed screw connection, with adjustable closing speed, with 0° / +90° / -90° detent, max. door width 1000 mm, automatic closing from +80° and -80°, for temperatures from -15°C to +100°C. Note: Forced opening above 95° could lever the door open, we recommend installing a door stopper. For doors less than 500 mm wide, please use the hinge combination BL 8010 BT JC and BL 8010 BT JC SOL. O-ring seals of the hydraulic circuit made of Viton, spindle made of stainless steel AISI 420, inner body anodised with special deep oxidation (20 microns)