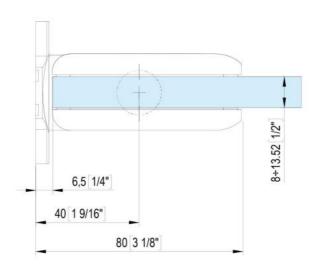

## Hydraulic hinge Biloba BL 8010 BT JC with double-sided bracket also for saunas, steam rooms and swimming pools

Material: inox V4A

Finish: BlackLine RAL 9005 matt

Mounting: glass/wall
Glass thickness: 8 - 13.52 mm

Sales unit (SU): St
Unit package: 1.00
Carrying capacity: 100 kg/pair

infinitely adjustable in the zero position, concealed screw connection, with adjustable closing speed, with 0° / +90° / -90° detent, max. door width 1000 mm, automatic closing from +80° and -80°, for temperatures from -15°C to +100°C. Note: Forced opening above 95° could lever the door open, we recommend installing a door stopper. For doors less than 500 mm wide, please use the hinge combination BL 8010 BT JC and BL 8010 BT JC SOL. O-ring seals of the hydraulic circuit made of Viton, spindle made of stainless steel AISI 420, inner body anodised with special deep oxidation (20 microns)