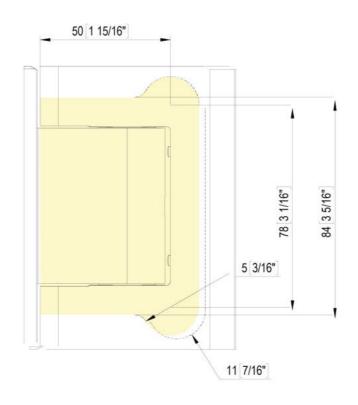

Sales unit (SU): St
Unit package: 1.00
Carrying capacity: 100 kg/pair

infinitely adjustable in the zero position, concealed screw connection, with adjustable closing speed, with 0° / +90° / -90° detent, max. door width 1000 mm, automatic closing from +80° and -80°, for temperatures from -15°C to +100°C. Note: Forced opening above 95° could lever the door open, we recommend installing a door stopper. For doors less than 500 mm wide, please use the hinge combination BL 8010 BT JC and BL 8010 BT JC SOL. O-ring seals of the hydraulic circuit made of Viton, spindle made of stainless steel AISI 420, inner body anodised with special deep oxidation (20 microns)