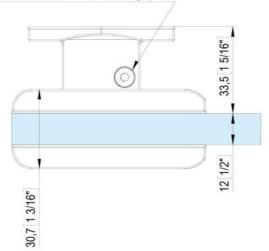

## Hydraulic hinge Biloba BL 8010 BT JC with double-sided bracket also for saunas, steam rooms and swimming pools

Material: inox V4A

Finish: BlackLine RAL 9005 matt

Mounting: glass/wall
Glass thickness: 8 - 13.52 mm

Sales unit (SU): St
Unit package: 1.00
Carrying capacity: 100 kg/pair

infinitely adjustable in the zero position, concealed screw connection, with adjustable closing speed, with 0° / +90° / -90° detent, max. door width 1000 mm, automatic closing from +80° and -80°, for temperatures from -15°C to +100°C. Note: Forced opening above 95° could lever the door open, we recommend installing a door stopper. For doors less than 500 mm wide, please use the hinge combination BL 8010 BT JC and BL 8010 BT JC SOL. O-ring seals of the hydraulic circuit made of Viton, spindle made of stainless steel AISI 420, inner body anodised with special deep oxidation (20 microns)